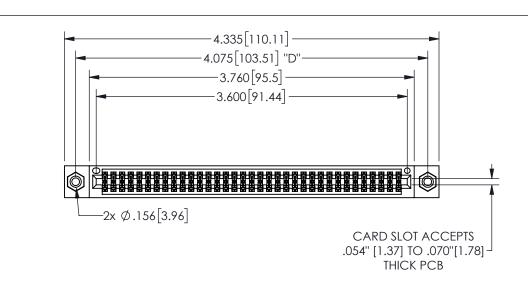

345/395 SERIES CARD EDGE CONNECTOR PART NUMBER: 345-070-542-808

YOUR CONNECTION TO QUALITY & SERVICE

**EDAC INC** TORONTO, ONTARIO CANADA

THESE DRAWINGS AND SPECIFICATIONS ARE THE PROPERTY OF EDAC INC.,AND SHALL NOT BE REPRODUCED, OR COPIED OR USED AS THE BASIS FOR THE MANUFACTURE OR SALE OF APPARATUS WITHOUT WRITTEN PERMISSION.

| ACAD REFERENCE NO.  |        | 345-ENG-MASTER   |       |
|---------------------|--------|------------------|-------|
| DRAWN: R.STA.MONICA |        | DATE:MAY.16/2017 |       |
| CHECKED:            |        | DATE:            |       |
| SCALE:              | NTS    | SHEET            | OF 2  |
| DRAWING             | NUMBER |                  | ISSUE |
| 345-ENG-MASTER      |        |                  | 1     |