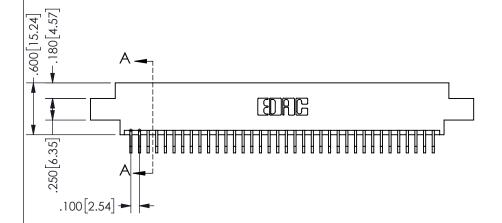

THIS IS A C.A.D. GENERATED DRAWING DO NOT MAKE MANUAL REVISIONS TO MASTER.

1

.160 4.06 .330[8.38] POINT OF CARD SLOT CONTACT .370 9.4 .150[3.81]

<u>Contact Dimensions:</u>
559-90 Degree Bend (Code 541 Contacts)
See Sheet 2 for Contact Code 555, 556, 558, 559, 560 **Dimensions** 