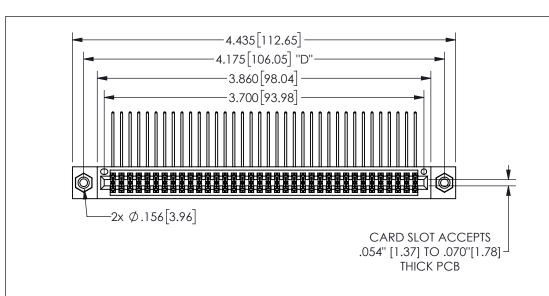

345/395 SERIES CARD EDGE CONNECTOR PART NUMBER: 345-072-559-808

YOUR CONNECTION TO QUALITY & SERVICE

**EDAC INC** TORONTO, ONTARIO CANADA

THESE DRAWINGS AND SPECIFICATIONS ARE THE PROPERTY OF EDAC INC.,AND SHALL NOT BE REPRODUCED, OR COPIED OR USED AS THE BASIS FOR THE MANUFACTURE OR SALE OF APPARATUS WITHOUT WRITTEN PERMISSION.