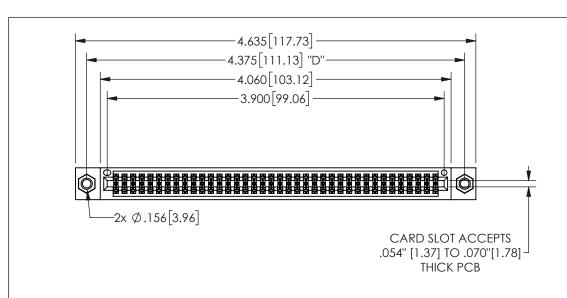

THIS IS A C.A.D. GENERATED DRAWING DO NOT MAKE MANUAL REVISIONS TO MASTER.

ISSUE NUMBER

ORIGINAL

.160 4.06 .330[8.38] POINT OF CARD SLOT CONTACT .370 9.4

## <u>Contact Dimensions:</u> 544-Wire Wrap .050x.025(1.27x0.64) - Tail LG=.750(19.05)

.100 (2.54) Contact Spacing x .200 (5.08) Row Spacing

345/395 SERIES CARD EDGE CONNECTOR PART NUMBER: 345-076-544-507