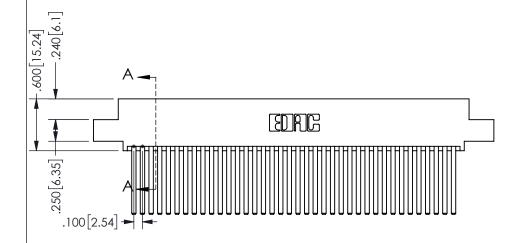

SECTION A-A

ISSUE NUMBER ORIGINAL

1

**Contact Code 558** 

Contact Code 559

**Contact Code 560** 

INSULATOR MATERIAL: THERMOPLASTIC POLYESTER, UL 94V-0 DAP MATERIAL AVAILABLE UPON REQUEST

CONTACT MATERIAL; COPPER ALLOY

CONTACT PLATING: GOLD ON THE MATING AREA, TIN PLATING ON THE CONTACT TAILS, NICKEL UNDERPLATE