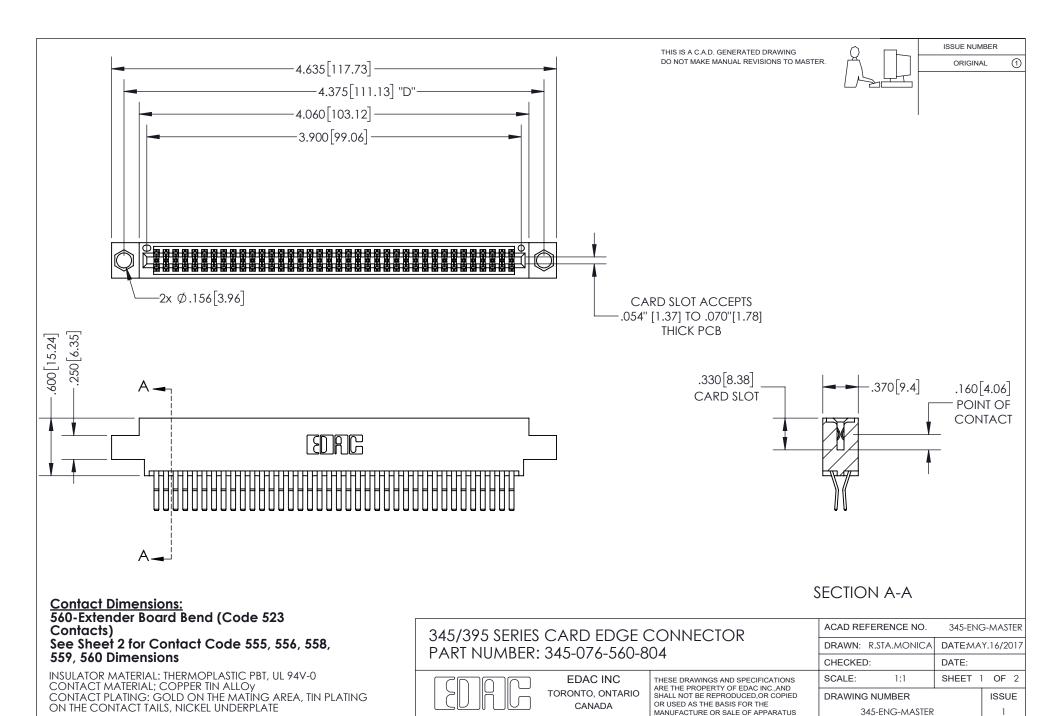

## 345/395 SERIES CARD EDGE CONNECTOR CONTACT CODE 555,556,558,559,560 DIMENSIONS

YOUR CONNECTION TO QUALITY & SERVICE

**EDAC INC** TORONTO, ONTARIO CANADA

THESE DRAWINGS AND SPECIFICATIONS ARE THE PROPERTY OF EDAC INC.,AND SHALL NOT BE REPRODUCED, OR COPIED OR USED AS THE BASIS FOR THE MANUFACTURE OR SALE OF APPARATUS WITHOUT WRITTEN PERMISSION.

YOUR CONNECTION TO QUALITY & SERVICE

WITHOUT WRITTEN PERMISSION.

ISSUE NUMBER ORIGINAL

1

**Contact Code 558** 

Contact Code 559

**Contact Code 560** 

- INSULATOR MATERIAL: THERMOPLASTIC POLYESTER, UL 94V-0
- DAP MATERIAL AVAILABLE UPON REQUEST
- CONTACT MATERIAL; COPPER ALLOY

CONTACT PLATING: GOLD ON THE MATING AREA, TIN PLATING ON THE CONTACT TAILS, NICKEL UNDERPLATE

\*FOR ALL OTHER SPECIFICATIONS REFER TO SHEET 3\*