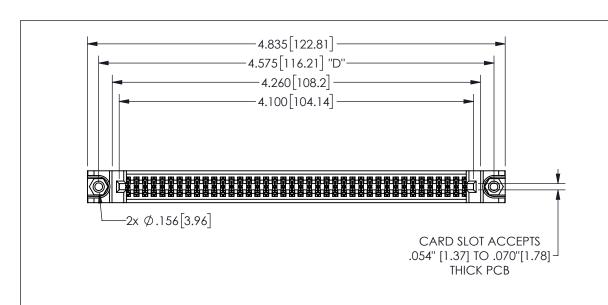

THIS IS A C.A.D. GENERATED DRAWING DO NOT MAKE MANUAL REVISIONS TO MASTER.

ISSUE NUMBER

ORIGINAL

1

.160 4.06 .330[8.38] POINT OF CARD SLOT CONTACT .370 9.4

-.180[4.57] .600[15.24] EDRIG .250[6.35] .100[2.54]

<u>Contact Dimensions:</u>
542-Wire Wrap .025 Sq.(0.64 Sq.) - Tail LG=.645(16.38)
.100 (2.54) Contact Spacing x .200 (5.08) Row Spacing

345/395 SERIES CARD EDGE CONNECTOR PART NUMBER: 345-080-542-888

YOUR CONNECTION TO QUALITY & SERVICE