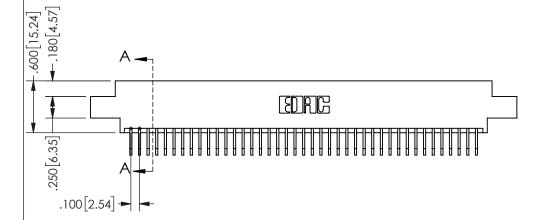

THIS IS A C.A.D. GENERATED DRAWING DO NOT MAKE MANUAL REVISIONS TO MASTER.

1

.160[4.06] .330[8.38] POINT OF CARD SLOT CONTACT .370 9.4 .200 [5.08]

<u>Contact Dimensions:</u>
558-90 Degree Bend (Code 541 Contacts)
See Sheet 2 for Contact Code 555, 556, 558, 559, 560 **Dimensions** 

| 345/395 SERIES CARD | EDGE CONNECTOR |
|---------------------|----------------|
| PART NUMBER: 345-08 | 2-558-808      |

YOUR CONNECTION TO QUALITY & SERVICE

**EDAC INC** TORONTO, ONTARIO CANADA

THESE DRAWINGS AND SPECIFICATIONS ARE THE PROPERTY OF EDAC INC.,AND SHALL NOT BE REPRODUCED,OR COPIED OR USED AS THE BASIS FOR THE MANUFACTURE OR SALE OF APPARATUS WITHOUT WRITTEN PERMISSION.

| SECTION A-A    |        |         | NA-A      |
|----------------|--------|---------|-----------|
| ACAD REFERENCE | NO.    | 345-ENC | 3-MASTER  |
| DRAWN: R.STA.N | IONICA | DATEMA  | Y.16/2017 |
| CHECKED:       |        | DATE:   |           |
| SCALE: N       | TS     | SHEET 1 | OF 2      |
| DRAWING NUMBER |        |         | ISSUE     |
| 345-ENG-MASTER |        | 1       |           |