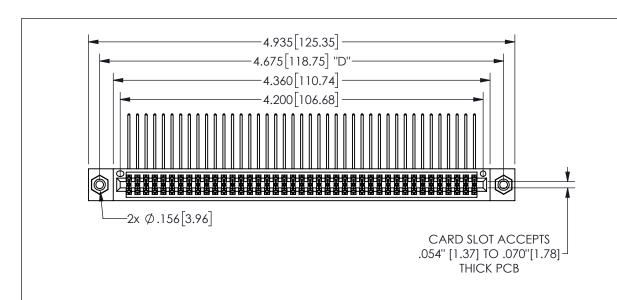

| 345/395 SERIES CARD | EDGE CONNECTOR |
|---------------------|----------------|
| PART NUMBER: 345-08 | 2-558-808      |

YOUR CONNECTION TO QUALITY & SERVICE

**EDAC INC** TORONTO, ONTARIO CANADA

THESE DRAWINGS AND SPECIFICATIONS ARE THE PROPERTY OF EDAC INC.,AND SHALL NOT BE REPRODUCED,OR COPIED OR USED AS THE BASIS FOR THE MANUFACTURE OR SALE OF APPARATUS WITHOUT WRITTEN PERMISSION.

| SECTION A-A    |        |         | NA-A      |
|----------------|--------|---------|-----------|
| ACAD REFERENCE | NO.    | 345-ENC | 3-MASTER  |
| DRAWN: R.STA.N | IONICA | DATEMA  | Y.16/2017 |
| CHECKED:       |        | DATE:   |           |
| SCALE: N       | TS     | SHEET 1 | OF 2      |
| DRAWING NUMBER |        |         | ISSUE     |
| 345-ENG-MASTER |        | 1       |           |