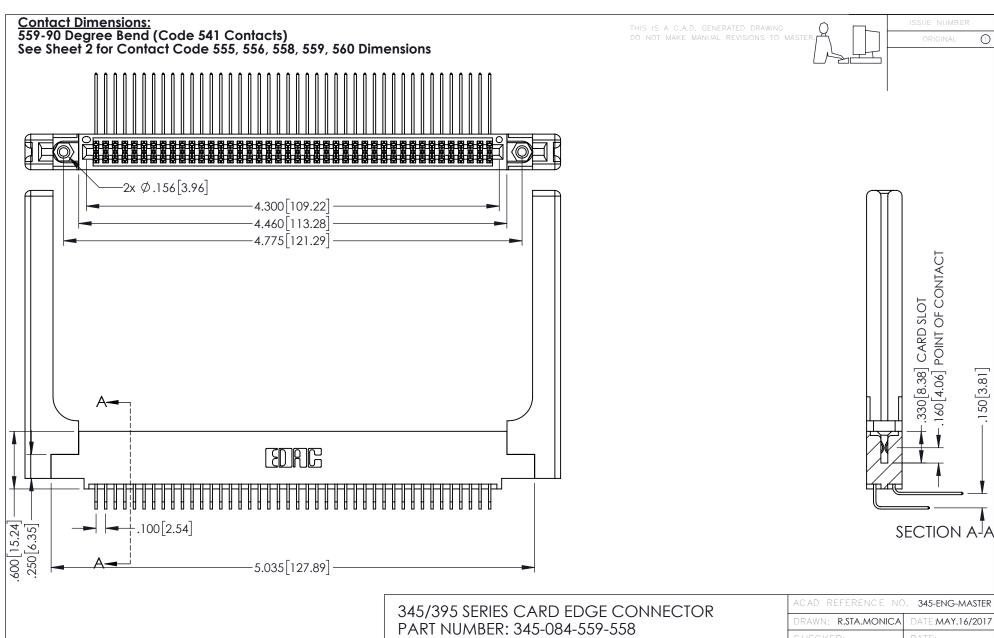

345/395 SERIES CARD EDGE CONNECTOR CONTACT CODE 555,556,558,559,560 DIMENSIONS

YOUR CONNECTION TO QUALITY & SERVICE

ACAD REFERENCE NO. 345-ENG-MASTER DATE:MAY.16/2017 DRAWN: R.STA.MONICA 1:1 SHEET 2 OF 2 345-ENG-MASTER