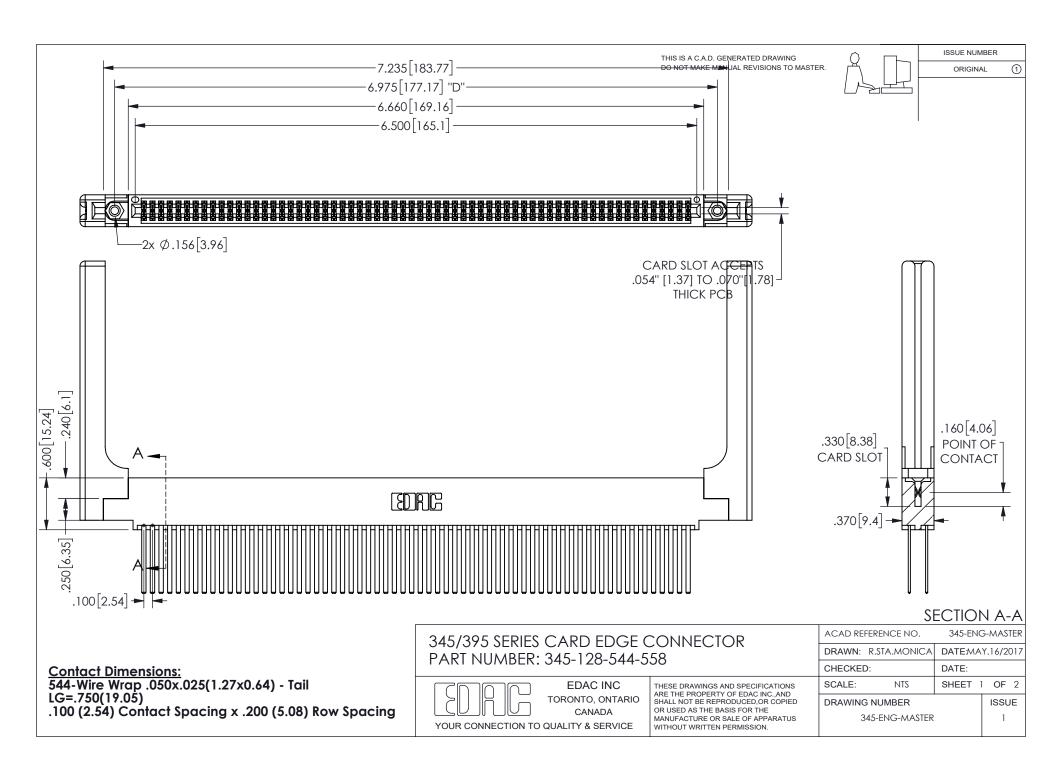

ORIGINAL 1

ISSUE NUMBER

**Contact Code 558** 

Contact Code 559

Contact Code 560

- INSULATOR MATERIAL: THERMOPLASTIC POLYESTER, UL 94V-0 DAP MATERIAL AVAILABLE UPON REQUEST

CONTACT MATERIAL; COPPER ALLOY CONTACT PLATING: GOLD ON THE MATING AREA, TIN PLATING ON THE CONTACT TAILS, NICKEL UNDERPLATE

## 345/395 SERIES CARD EDGE CONNECTOR CONTACT CODE 555,556,558,559,560 DIMENSIONS

YOUR CONNECTION TO QUALITY & SERVICE

**EDAC INC** TORONTO, ONTARIO CANADA

THESE DRAWINGS AND SPECIFICATIONS ARE THE PROPERTY OF EDAC INC.,AND SHALL NOT BE REPRODUCED, OR COPIED OR USED AS THE BASIS FOR THE MANUFACTURE OR SALE OF APPARATUS WITHOUT WRITTEN PERMISSION.