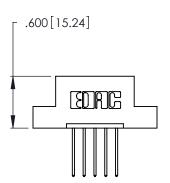

THIS IS A C.A.D. GENERATED DRAWING DO NOT MAKE MANUAL REVISIONS TO MASTER.

1

| 346/396 SERIES CARD EDGE CONNECTOR |
|------------------------------------|
| PART NUMBER: 346-005-540-102       |

**EDAC INC** TORONTO, ONTARIO CANADA