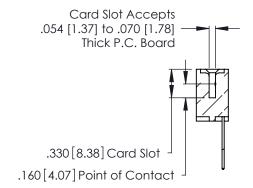

Contact Code 560

INSULATOR MATERIAL: THERMOPLASTIC POLYESTER, UL 94V-0 CONTACT MATERIAL; COPPER, NICKEL, TIN ALLOY CA-725 CONTACT PLATING: GOLD ON THE MATING AREA, TIN-LEAD ON THE CONTACT TAILS, NICKEL UNDERPLATE

346/396 SERIES CARD EDGE CONNECTOR CONTACT CODE 555,556,558,559,560 DIMENSIONS

YOUR CONNECTION TO QUALITY & SERVICE

**EDAC INC** TORONTO, ONTARIO CANADA

THESE DRAWINGS AND SPECIFICATIONS ARE THE PROPERTY OF EDAC INC.,AND SHALL NOT BE REPRODUCED, OR COPIED OR USED AS THE BASIS FOR THE MANUFACTURE OR SALE OF APPARATUS WITHOUT WRITTEN PERMISSION.