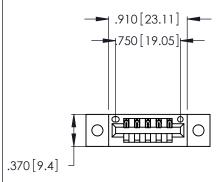

<u>Contact Dimensions:</u>
540-Wire Wrap .025 Sq. (0.64 Sq.) - Tail LG. =.560 (14.22)
.125 (3.18) Contact Spacing x .250 (6.35) Row Spacing

- INSULATOR MATERIAL: THERMOPLASTIC POLYESTER, UL 94V-0 CONTACT MATERIAL; COPPER, NICKEL, TIN ALLOY CA-725
- CONTACT PLATING: GOLD ON THE MATING AREA, TIN-LEAD ON THE CONTACT TAILS, NICKEL UNDERPLATE

THIS IS A C.A.D. GENERATED DRAWING DO NOT MAKE MANUAL REVISIONS TO MASTER.

1

| 346/396 SERIES CARD EDGE CONNECTOR |
|------------------------------------|
| PART NUMBER: 346-005-540-102       |

**EDAC INC** TORONTO, ONTARIO CANADA