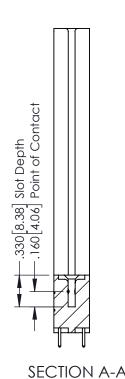

— 1.435[36.**\**45] -

Card Slot Accepts .054 [1.37] to .070 [1.78]— Thick P.C. Board .600 [15.24] .180 [4.57] EDRE 150 .250[6.35]

<del>.7</del>50 [19.0<del>5]</del> **-**910[23.11]**-**-1.170 29.72

1 170 29.72