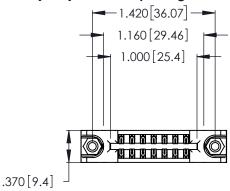

<u>Contact Dimensions:</u>
520-P.C. Tail .030x.018 (0.76x0.46) - Tail LG. = .175 (4.45) .125 (3.18) Contact Spacing x .250 (6.35) Row Spacing

- INSULATOR MATERIAL: THERMOPLASTIC POLYESTER, UL 94V-0 CONTACT MATERIAL; COPPER, NICKEL, TIN\_ALLOY CA-725
- CONTACT PLATING: GOLD ON THE MATING AREA, TIN-LEAD ON THE CONTACT TAILS, NICKEL UNDERPLATE

THIS IS A C.A.D. GENERATED DRAWING DO NOT MAKE MANUAL REVISIONS TO MASTER.

ISSUE NUMBER ORIGINAL 1

346/396 SERIES CARD EDGE CONNECTOR PART NUMBER: 346-014-520-878

**EDAC INC** TORONTO, ONTARIO CANADA

THESE DRAWINGS AND SPECIFICATIONS ARE THE PROPERTY OF EDAC INC.,AND SHALL NOT BE REPRODUCED, OR COPIED OR USED AS THE BASIS FOR THE MANUFACTURE OR SALE OF APPARATUS WITHOUT WRITTEN PERMISSION.

| ACAD REFERENCE NO. |       | 346-ENG-MASTER   |      |
|--------------------|-------|------------------|------|
| DRAWN: J.LEE       |       | DATE: APR. 22/09 |      |
| CHECKED:           |       | DATE:            |      |
| SCALE:             | N.T.S | SHEET 1          | OF 2 |
| DRAWING NUME       |       | ISSUE            |      |
| 346-ENC            |       | 1                |      |
|                    |       |                  |      |