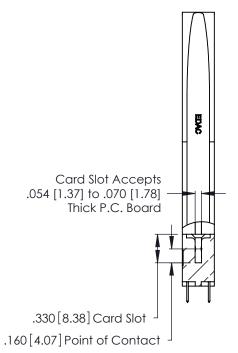

THIS IS A C.A.D. GENERATED DRAWING DO NOT MAKE MANUAL REVISIONS TO MASTER.

ISSUE NUMBER

ORIGINAL

1

**Contact Code 555** 

Contact Code 556

**Contact Code 558** 

**Contact Code 559** 

Contact Code 560

INSULATOR MATERIAL: THERMOPLASTIC POLYESTER, UL 94V-0 CONTACT MATERIAL; COPPER, NICKEL, TIN ALLOY CA-725 CONTACT PLATING: GOLD ON THE MATING AREA, TIN-LEAD

ON THE CONTACT TAILS, NICKEL UNDERPLATE

346/396 SERIES CARD EDGE CONNECTOR CONTACT CODE 555,556,558,559,560 DIMENSIONS

YOUR CONNECTION TO QUALITY & SERVICE

**EDAC INC** TORONTO, ONTARIO CANADA

THESE DRAWINGS AND SPECIFICATIONS ARE THE PROPERTY OF EDAC INC.,AND SHALL NOT BE REPRODUCED, OR COPIED OR USED AS THE BASIS FOR THE MANUFACTURE OR SALE OF APPARATUS WITHOUT WRITTEN PERMISSION.

|   | ACAD REFERENCE NO. | 346-ENG-MASTER   |  |
|---|--------------------|------------------|--|
| ) | DRAWN: J.LEE       | DATE: APR. 22/09 |  |
|   | CHECKED:           | DATE:            |  |
|   | SCALE: 1:1         | SHEET 2 OF 2     |  |
|   | DRAWING NUMBER     | ISSUE            |  |
|   | 346-ENG-MASTER     | 1                |  |