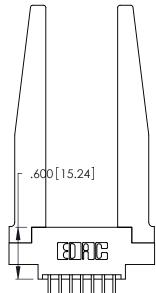

THIS IS A C.A.D. GENERATED DRAWING DO NOT MAKE MANUAL REVISIONS TO MASTER.

ISSUE NUMBER ORIGINAL 1

346/396 SERIES CARD EDGE CONNECTOR PART NUMBER: 346-014-520-878

**EDAC INC** TORONTO, ONTARIO CANADA

THESE DRAWINGS AND SPECIFICATIONS ARE THE PROPERTY OF EDAC INC.,AND SHALL NOT BE REPRODUCED, OR COPIED OR USED AS THE BASIS FOR THE MANUFACTURE OR SALE OF APPARATUS WITHOUT WRITTEN PERMISSION.

| ACAD REFERENCE NO. |       | 346-ENG-MASTER   |      |
|--------------------|-------|------------------|------|
| DRAWN: J.LEE       |       | DATE: APR. 22/09 |      |
| CHECKED:           |       | DATE:            |      |
| SCALE:             | N.T.S | SHEET 1          | OF 2 |
| DRAWING NUME       |       | ISSUE            |      |
| 346-ENC            |       | 1                |      |
|                    |       |                  |      |