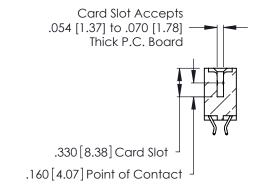

THIS IS A C.A.D. GENERATED DRAWING DO NOT MAKE MANUAL REVISIONS TO MASTER.

ISSUE NUMBER

ORIGINAL

1

**Contact Code 555** 

Contact Code 556

**Contact Code 558** 

**Contact Code 559** 

Contact Code 560

INSULATOR MATERIAL: THERMOPLASTIC POLYESTER, UL 94V-0 CONTACT MATERIAL; COPPER, NICKEL, TIN ALLOY CA-725 CONTACT PLATING: GOLD ON THE MATING AREA, TIN-LEAD

ON THE CONTACT TAILS, NICKEL UNDERPLATE

346/396 SERIES CARD EDGE CONNECTOR CONTACT CODE 555,556,558,559,560 DIMENSIONS

YOUR CONNECTION TO QUALITY & SERVICE

**EDAC INC** TORONTO, ONTARIO CANADA

THESE DRAWINGS AND SPECIFICATIONS ARE THE PROPERTY OF EDAC INC.,AND SHALL NOT BE REPRODUCED, OR COPIED OR USED AS THE BASIS FOR THE MANUFACTURE OR SALE OF APPARATUS WITHOUT WRITTEN PERMISSION.