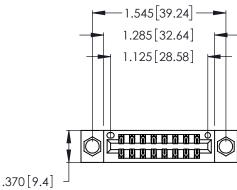

<u>Contact Dimensions:</u>
556-Extender Board Bend (Code 520 Contacts)
See Sheet 2 for Contact Code 555, 556, 558, 559, 560 Dimensions

- INSULATOR MATERIAL: THERMOPLASTIC POLYESTER, UL 94V-0 CONTACT MATERIAL; COPPER, NICKEL, TIN\_ALLOY CA-725
- CONTACT PLATING: GOLD ON THE MATING AREA, TIN-LEAD ON THE CONTACT TAILS, NICKEL UNDERPLATE

THIS IS A C.A.D. GENERATED DRAWING DO NOT MAKE MANUAL REVISIONS TO MASTER.

ISSUE NUMBER ORIGINAL 1

346/396 SERIES CARD EDGE CONNECTOR PART NUMBER: 346-016-556-204

**EDAC INC** TORONTO, ONTARIO CANADA

THESE DRAWINGS AND SPECIFICATIONS ARE THE PROPERTY OF EDAC INC., AND SHALL NOT BE REPRODUCED, OR COPIED OR USED AS THE BASIS FOR THE MANUFACTURE OR SALE OF APPARATUS WITHOUT WRITTEN PERMISSION.