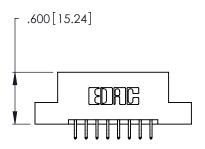

THIS IS A C.A.D. GENERATED DRAWING DO NOT MAKE MANUAL REVISIONS TO MASTER.

ISSUE NUMBER ORIGINAL 1

346/396 SERIES CARD EDGE CONNECTOR PART NUMBER: 346-016-556-204

**EDAC INC** TORONTO, ONTARIO CANADA

THESE DRAWINGS AND SPECIFICATIONS ARE THE PROPERTY OF EDAC INC., AND SHALL NOT BE REPRODUCED, OR COPIED OR USED AS THE BASIS FOR THE MANUFACTURE OR SALE OF APPARATUS WITHOUT WRITTEN PERMISSION.