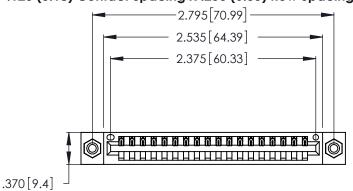

<u>Contact Dimensions:</u>
520-P.C. Tail .030x.018 (0.76x0.46) - Tail LG. = .175 (4.45) .125 (3.18) Contact Spacing x .250 (6.35) Row Spacing

- INSULATOR MATERIAL: THERMOPLASTIC POLYESTER, UL 94V-0 CONTACT MATERIAL; COPPER, NICKEL, TIN ALLOY CA-725
- CONTACT PLATING: GOLD ON THE MATING AREA, TIN-LEAD ON THE CONTACT TAILS, NICKEL UNDERPLATE

THIS IS A C.A.D. GENERATED DRAWING DO NOT MAKE MANUAL REVISIONS TO MASTER.

1

| 346/396 SERIES CARD EDGE CONNECTOR |
|------------------------------------|
| PART NUMBER: 346-018-520-608       |

**EDAC INC** TORONTO, ONTARIO CANADA