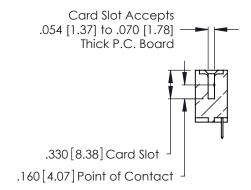

THIS IS A C.A.D. GENERATED DRAWING DO NOT MAKE MANUAL REVISIONS TO MASTER.

ISSUE NUMBER

ORIGINAL

1

**Contact Code 555** 

Contact Code 556

**Contact Code 558** 

**Contact Code 559** 

Contact Code 560

INSULATOR MATERIAL: THERMOPLASTIC POLYESTER, UL 94V-0 CONTACT MATERIAL; COPPER, NICKEL, TIN ALLOY CA-725 CONTACT PLATING: GOLD ON THE MATING AREA, TIN-LEAD

ON THE CONTACT TAILS, NICKEL UNDERPLATE

346/396 SERIES CARD EDGE CONNECTOR CONTACT CODE 555,556,558,559,560 DIMENSIONS

YOUR CONNECTION TO QUALITY & SERVICE

**EDAC INC** TORONTO, ONTARIO CANADA

THESE DRAWINGS AND SPECIFICATIONS ARE THE PROPERTY OF EDAC INC.,AND SHALL NOT BE REPRODUCED, OR COPIED OR USED AS THE BASIS FOR THE MANUFACTURE OR SALE OF APPARATUS WITHOUT WRITTEN PERMISSION.