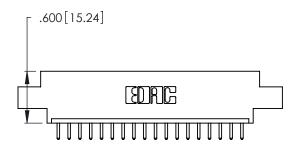

THIS IS A C.A.D. GENERATED DRAWING DO NOT MAKE MANUAL REVISIONS TO MASTER.

1

| 346/396 SERIES CARD EDGE CONNECTOR |
|------------------------------------|
| PART NUMBER: 346-018-520-608       |

**EDAC INC** TORONTO, ONTARIO CANADA