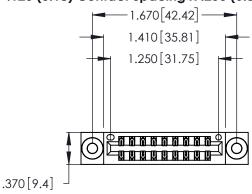

Contact Dimensions: 521-P.C. Tail .025 Sq. (0.64 Sq.) - Tail LG. =.150 (3.81) .125 (3.18) Contact Spacing x .250 (6.35) Row Spacing

- INSULATOR MATERIAL: THERMOPLASTIC POLYESTER, UL 94V-0 CONTACT MATERIAL; COPPER, NICKEL, TIN ALLOY CA-725
- CONTACT PLATING: GOLD ON THE MATING AREA, TIN-LEAD ON THE CONTACT TAILS, NICKEL UNDERPLATE

THIS IS A C.A.D. GENERATED DRAWING DO NOT MAKE MANUAL REVISIONS TO MASTER.

ISSUE NUMBER

1

ORIGINAL

| Card Slot Accepts .054 [1.37] to .070 [1.78] —— Thick P.C. Board |
|------------------------------------------------------------------|
|                                                                  |
| .330 [8.38] Card Slot                                            |
| .160[4.07]Point of Contact                                       |

346/396 SERIES CARD EDGE CONNECTOR PART NUMBER: 346-018-521-803

**EDAC INC** TORONTO, ONTARIO CANADA

THESE DRAWINGS AND SPECIFICATIONS ARE THE PROPERTY OF EDAC INC., AND SHALL NOT BE REPRODUCED, OR COPIED OR USED AS THE BASIS FOR THE MANUFACTURE OR SALE OF APPARATUS WITHOUT WRITTEN PERMISSION.

| ACAD REFERENCE NO. |       | 346-ENG-MASTER |           |
|--------------------|-------|----------------|-----------|
| DRAWN:             | J.LEE | DATE: AF       | PR. 22/09 |
| CHECKED:           |       | DATE:          |           |
| SCALE:             | N.T.S | SHEET 1        | OF 2      |
| DRAWING NU         | IMBER |                | ISSUE     |
| 346-E              |       | 1              |           |