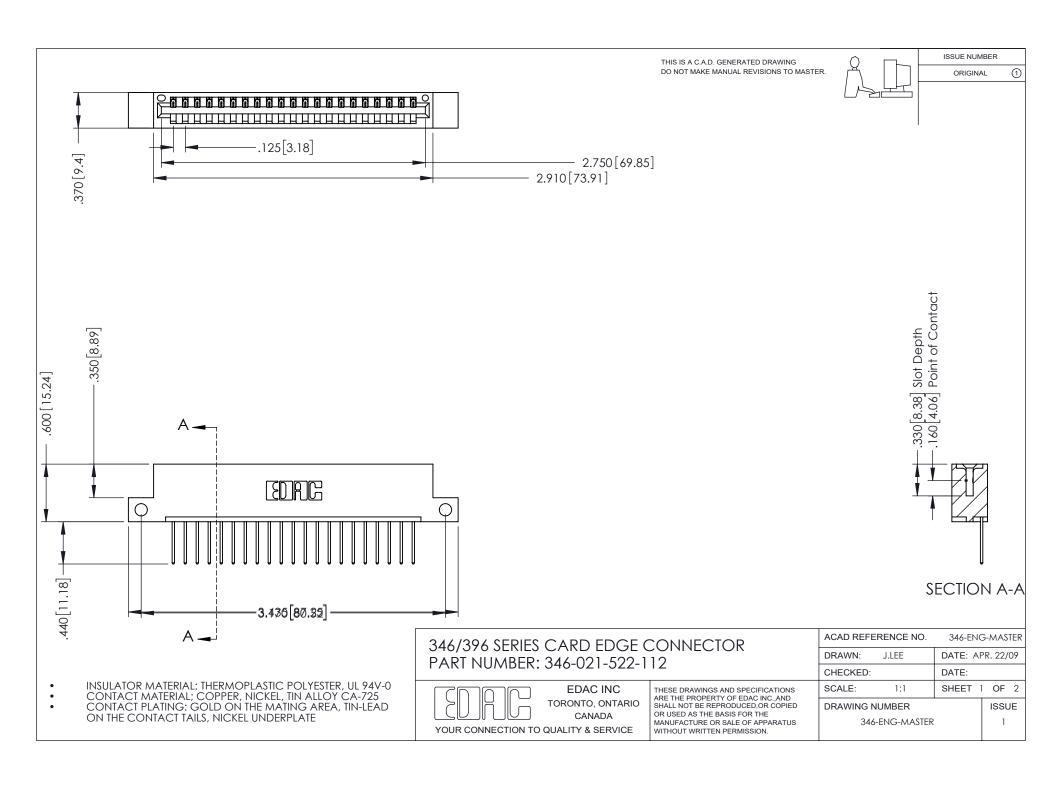

## **Contact Code 556**

INSULATOR MATERIAL: THERMOPLASTIC POLYESTER, UL 94V-0 CONTACT MATERIAL; COPPER, NICKEL, TIN ALLOY CA-725 CONTACT PLATING: GOLD ON THE MATING AREA, TIN-LEAD

ON THE CONTACT TAILS, NICKEL UNDERPLATE

## 346/396 SERIES CARD EDGE CONNECTOR CONTACT CODE 555,556,558,559,560 DIMENSIONS

YOUR CONNECTION TO QUALITY & SERVICE

**EDAC INC** TORONTO, ONTARIO CANADA

THESE DRAWINGS AND SPECIFICATIONS ARE THE PROPERTY OF EDAC INC.,AND SHALL NOT BE REPRODUCED, OR COPIED OR USED AS THE BASIS FOR THE MANUFACTURE OR SALE OF APPARATUS WITHOUT WRITTEN PERMISSION.