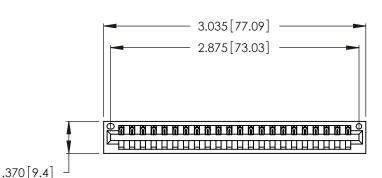

<u>Contact Dimensions:</u>
526-P.C. Tail .018 Sq. (0.46 Sq.) - Tail LG. =.350 (8.89)
.125 (3.18) Contact Spacing x .250 (6.35) Row Spacing

- INSULATOR MATERIAL: THERMOPLASTIC POLYESTER, UL 94V-0 CONTACT MATERIAL; COPPER, NICKEL, TIN\_ALLOY CA-725
- CONTACT PLATING: GOLD ON THE MATING AREA, TIN-LEAD ON THE CONTACT TAILS, NICKEL UNDERPLATE

THIS IS A C.A.D. GENERATED DRAWING DO NOT MAKE MANUAL REVISIONS TO MASTER.

1

| 346/396 SERIES CARD EDGE CONNECTOR |
|------------------------------------|
| PART NUMBER: 346-022-526-101       |

**EDAC INC** TORONTO, ONTARIO CANADA