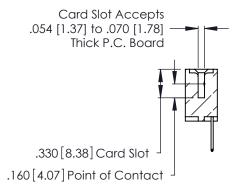

Contact Code 560

INSULATOR MATERIAL: THERMOPLASTIC POLYESTER, UL 94V-0 CONTACT MATERIAL; COPPER, NICKEL, TIN ALLOY CA-725 CONTACT PLATING: GOLD ON THE MATING AREA, TIN-LEAD ON THE CONTACT TAILS, NICKEL UNDERPLATE

346/396 SERIES CARD EDGE CONNECTOR CONTACT CODE 555,556,558,559,560 DIMENSIONS

YOUR CONNECTION TO QUALITY & SERVICE

**EDAC INC** TORONTO, ONTARIO CANADA

THESE DRAWINGS AND SPECIFICATIONS ARE THE PROPERTY OF EDAC INC.,AND SHALL NOT BE REPRODUCED, OR COPIED OR USED AS THE BASIS FOR THE MANUFACTURE OR SALE OF APPARATUS WITHOUT WRITTEN PERMISSION.