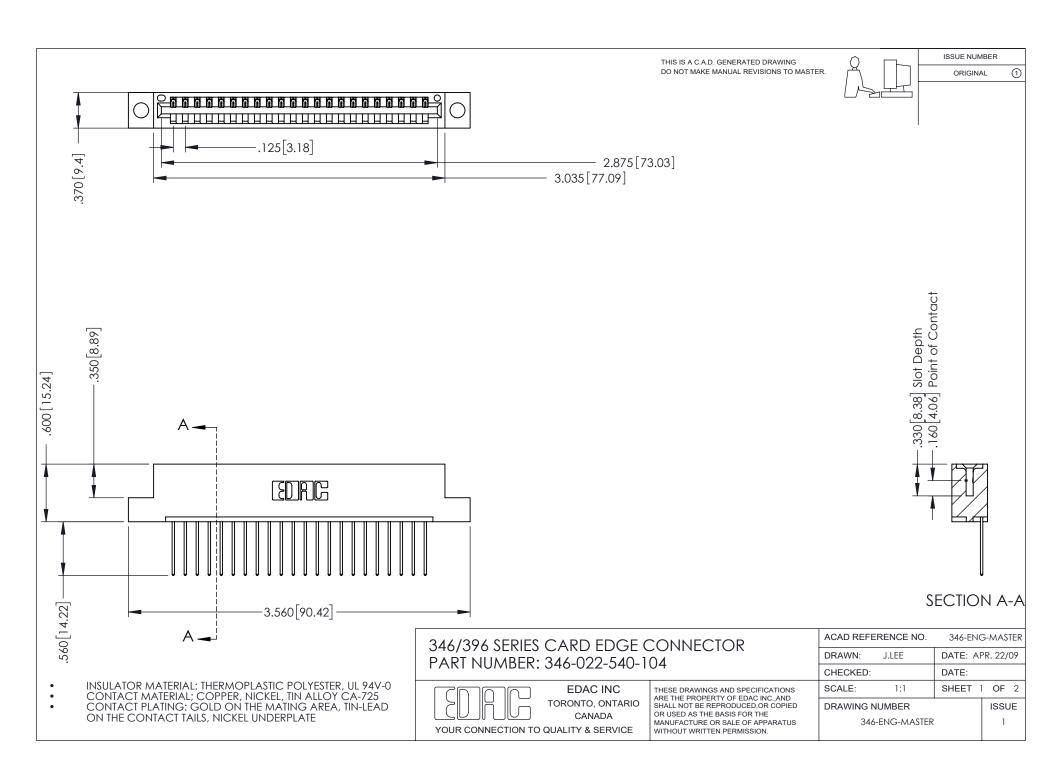

## **Contact Code 556**

INSULATOR MATERIAL: THERMOPLASTIC POLYESTER, UL 94V-0 CONTACT MATERIAL; COPPER, NICKEL, TIN ALLOY CA-725 CONTACT PLATING: GOLD ON THE MATING AREA, TIN-LEAD

ON THE CONTACT TAILS, NICKEL UNDERPLATE

## 346/396 SERIES CARD EDGE CONNECTOR CONTACT CODE 555,556,558,559,560 DIMENSIONS

YOUR CONNECTION TO QUALITY & SERVICE

**EDAC INC** TORONTO, ONTARIO CANADA

THESE DRAWINGS AND SPECIFICATIONS ARE THE PROPERTY OF EDAC INC.,AND SHALL NOT BE REPRODUCED, OR COPIED OR USED AS THE BASIS FOR THE MANUFACTURE OR SALE OF APPARATUS WITHOUT WRITTEN PERMISSION.