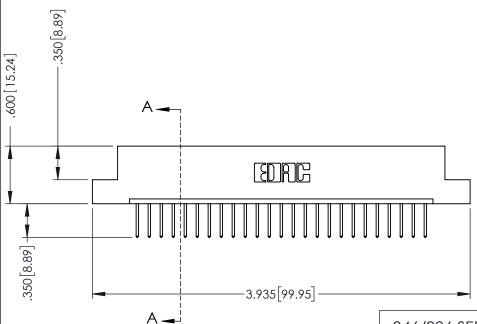

THIS IS A C.A.D. GENERATED DRAWING DO NOT MAKE MANUAL REVISIONS TO MASTER.

ISSUE NUMBER

ORIGINAL

1

.330 [8.38] Slot Depth .160 [4.06] Point of Contact **SECTION A-A** 

346/396 SERIES CARD EDGE CONNECTOR PART NUMBER: 346-025-526-108

YOUR CONNECTION TO QUALITY & SERVICE

**EDAC INC** TORONTO, ONTARIO CANADA

THESE DRAWINGS AND SPECIFICATIONS ARE THE PROPERTY OF EDAC INC., AND SHALL NOT BE REPRODUCED,OR COPIED OR USED AS THE BASIS FOR THE MANUFACTURE OR SALE OF APPARATUS WITHOUT WRITTEN PERMISSION.

| DRAWN: J.LEE   | DATE: APR. 22/09 |
|----------------|------------------|
| CHECKED:       | DATE:            |
| SCALE: 1:1     | SHEET 1 OF 2     |
| DRAWING NUMBER | ISSUE            |
| 346-FNG-MASTER | 1                |