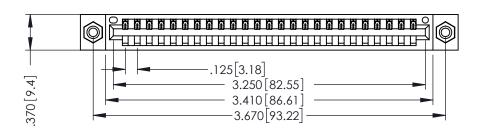

THIS IS A C.A.D. GENERATED DRAWING DO NOT MAKE MANUAL REVISIONS TO MASTER.

ISSUE NUMBER

ORIGINAL

1

.330 [8.38] Slot Depth .160 [4.06] Point of Contact **SECTION A-A** 

346/396 SERIES CARD EDGE CONNECTOR PART NUMBER: 346-025-526-108

YOUR CONNECTION TO QUALITY & SERVICE

**EDAC INC** TORONTO, ONTARIO CANADA

THESE DRAWINGS AND SPECIFICATIONS ARE THE PROPERTY OF EDAC INC., AND SHALL NOT BE REPRODUCED,OR COPIED OR USED AS THE BASIS FOR THE MANUFACTURE OR SALE OF APPARATUS WITHOUT WRITTEN PERMISSION.

| DRAWN: J.LEE   | DATE: APR. 22/09 |
|----------------|------------------|
| CHECKED:       | DATE:            |
| SCALE: 1:1     | SHEET 1 OF 2     |
| DRAWING NUMBER | ISSUE            |
| 346-FNG-MASTER | 1                |