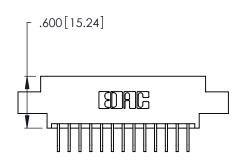

Contact Dimensions:
558-90 Degree Bend (Code 541 Contacts)
See Sheet 2 for Contact Code 555, 556, 558, 559, 560 Dimensions

THIS IS A C.A.D. GENERATED DRAWING DO NOT MAKE MANUAL REVISIONS TO MASTER.

1

346/396 SERIES CARD EDGE CONNECTOR PART NUMBER: 346-026-558-802

INSULATOR MATERIAL: THERMOPLASTIC POLYESTER, UL 94V-0 CONTACT MATERIAL; COPPER, NICKEL, TIN ALLOY CA-725

CONTACT PLATING: GOLD ON THE MATING AREA, TIN-LEAD ON THE CONTACT TAILS, NICKEL UNDERPLATE

Card Slot Accepts .054 [1.37] to .070 [1.78] Thick P.C. Board .330 [8.38] Card Slot .160 [4.07] Point of Contact