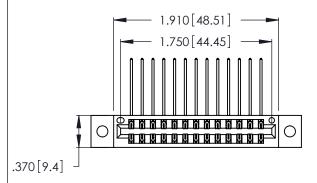

Contact Dimensions:
558-90 Degree Bend (Code 541 Contacts)
See Sheet 2 for Contact Code 555, 556, 558, 559, 560 Dimensions

THIS IS A C.A.D. GENERATED DRAWING DO NOT MAKE MANUAL REVISIONS TO MASTER.

1

346/396 SERIES CARD EDGE CONNECTOR PART NUMBER: 346-026-558-802

INSULATOR MATERIAL: THERMOPLASTIC POLYESTER, UL 94V-0 CONTACT MATERIAL; COPPER, NICKEL, TIN ALLOY CA-725

CONTACT PLATING: GOLD ON THE MATING AREA, TIN-LEAD ON THE CONTACT TAILS, NICKEL UNDERPLATE

Card Slot Accepts .054 [1.37] to .070 [1.78] Thick P.C. Board .330 [8.38] Card Slot .160 [4.07] Point of Contact