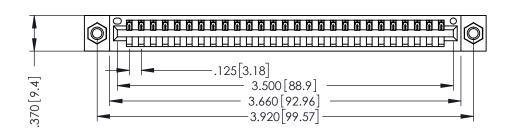

THIS IS A C.A.D. GENERATED DRAWING DO NOT MAKE MANUAL REVISIONS TO MASTER.

ISSUE NUMBER

ORIGINAL

1

.330 [8.38] Slot Depth .160 [4.06] Point of Contact **SECTION A-A** 

346/396 SERIES CARD EDGE CONNECTOR PART NUMBER: 346-027-520-107

ACAD REFERENCE NO.

346-ENG-MASTER

346-ENG-MASTER

INSULATOR MATERIAL: THERMOPLASTIC POLYESTER, UL 94V-0 CONTACT MATERIAL; COPPER, NICKEL, TIN ALLOY CA-725 CONTACT PLATING: GOLD ON THE MATING AREA, TIN-LEAD ON THE CONTACT TAILS, NICKEL UNDERPLATE