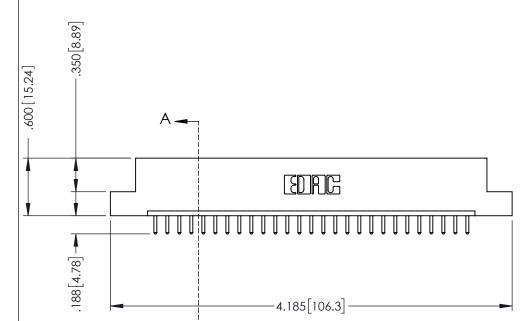

Α 🚤

ORIGINAL 1

ISSUE NUMBER

.120[3.05] .095[2.41] .170 [4.33] .245 [6.22] .125(3.18) to .210(5.33) .125(3.18) to .210(5.33) Outside Tails **Outside Tails** .045(1.14) to .060(1.52) .125(3.18) to .210(5.33) Between Tails Outside Tails

.060 [1.52] .060 [1.52] .150[3.81] .200 [5.08] .210[5.33] -.260[6.6] -.660[16.76] -.660 [16.76]

**Contact Code 555** 

.165[4.19] .375 [9.54] .125(3.18) to .210(5.33) .125(3.18) to .210(5.33)

**Contact Code 558** 