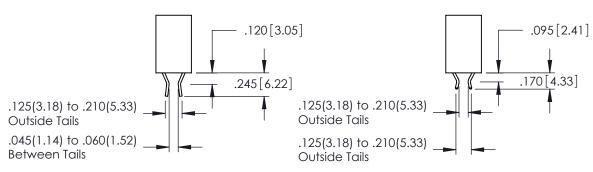

SECTION A-A

346-ENG-MASTER

THIS IS A C.A.D. GENERATED DRAWING DO NOT MAKE MANUAL REVISIONS TO MASTER.

ORIGINAL 1

ISSUE NUMBER

**Contact Code 555** 

**Contact Code 556** 

INSULATOR MATERIAL: THERMOPLASTIC POLYESTER, UL 94V-0 CONTACT MATERIAL; COPPER, NICKEL, TIN ALLOY CA-725 CONTACT PLATING: GOLD ON THE MATING AREA, TIN-LEAD

## 346/396 SERIES CARD EDGE CONNECTOR CONTACT CODE 555,556,558,559,560 DIMENSIONS

YOUR CONNECTION TO QUALITY & SERVICE

**EDAC INC** TORONTO, ONTARIO CANADA

THESE DRAWINGS AND SPECIFICATIONS ARE THE PROPERTY OF EDAC INC.,AND SHALL NOT BE REPRODUCED, OR COPIED OR USED AS THE BASIS FOR THE MANUFACTURE OR SALE OF APPARATUS WITHOUT WRITTEN PERMISSION.