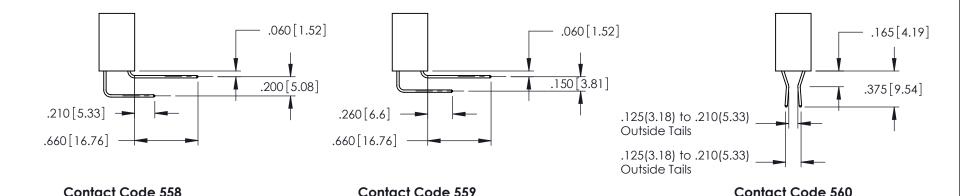

SECTION A-A

346-ENG-MASTER

THIS IS A C.A.D. GENERATED DRAWING DO NOT MAKE MANUAL REVISIONS TO MASTER.

ORIGINAL 1

ISSUE NUMBER

**Contact Code 555** 

**Contact Code 556** 

INSULATOR MATERIAL: THERMOPLASTIC POLYESTER, UL 94V-0 CONTACT MATERIAL; COPPER, NICKEL, TIN ALLOY CA-725 CONTACT PLATING: GOLD ON THE MATING AREA, TIN-LEAD

## 346/396 SERIES CARD EDGE CONNECTOR CONTACT CODE 555,556,558,559,560 DIMENSIONS

YOUR CONNECTION TO QUALITY & SERVICE

**EDAC INC** TORONTO, ONTARIO CANADA

THESE DRAWINGS AND SPECIFICATIONS ARE THE PROPERTY OF EDAC INC.,AND SHALL NOT BE REPRODUCED, OR COPIED OR USED AS THE BASIS FOR THE MANUFACTURE OR SALE OF APPARATUS WITHOUT WRITTEN PERMISSION.