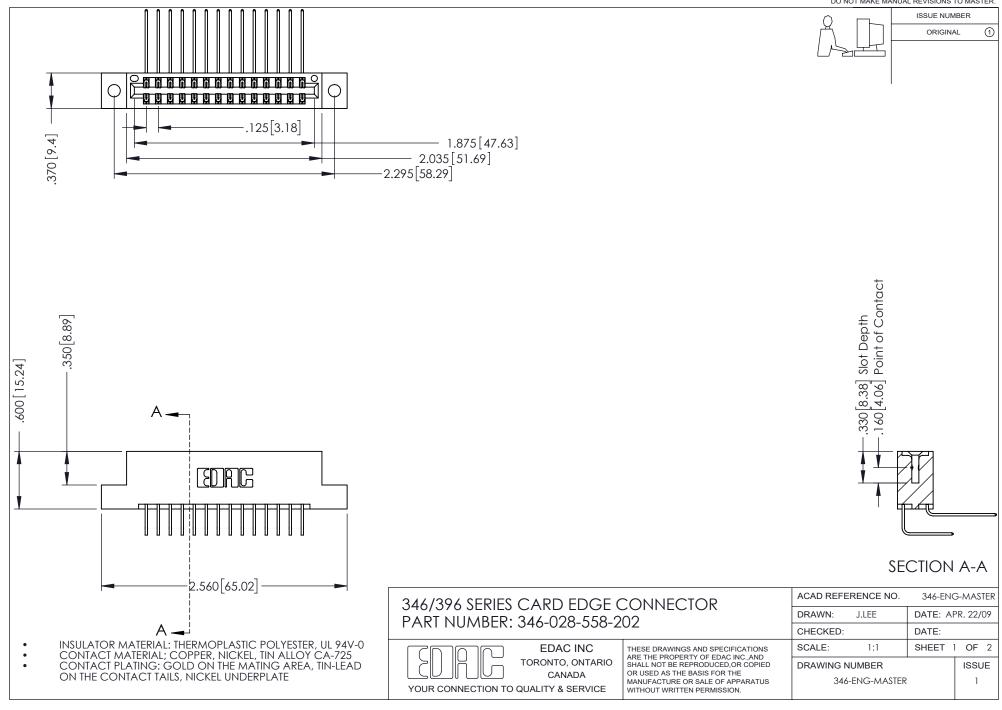

## **Contact Code 556**

INSULATOR MATERIAL: THERMOPLASTIC POLYESTER, UL 94V-0 CONTACT MATERIAL; COPPER, NICKEL, TIN ALLOY CA-725 CONTACT PLATING: GOLD ON THE MATING AREA, TIN-LEAD

ON THE CONTACT TAILS, NICKEL UNDERPLATE

## 346/396 SERIES CARD EDGE CONNECTOR CONTACT CODE 555,556,558,559,560 DIMENSIONS

YOUR CONNECTION TO QUALITY & SERVICE

**EDAC INC** TORONTO, ONTARIO CANADA

THESE DRAWINGS AND SPECIFICATIONS ARE THE PROPERTY OF EDAC INC.,AND SHALL NOT BE REPRODUCED, OR COPIED OR USED AS THE BASIS FOR THE MANUFACTURE OR SALE OF APPARATUS WITHOUT WRITTEN PERMISSION.