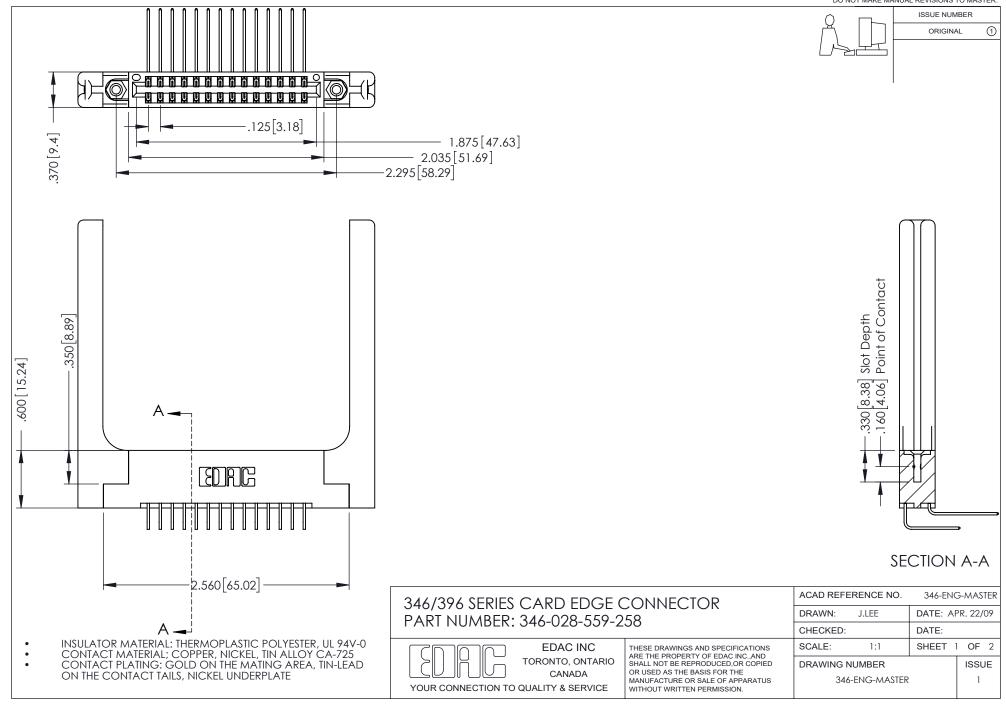

## **Contact Code 556**

INSULATOR MATERIAL: THERMOPLASTIC POLYESTER, UL 94V-0 CONTACT MATERIAL; COPPER, NICKEL, TIN ALLOY CA-725 CONTACT PLATING: GOLD ON THE MATING AREA, TIN-LEAD

ON THE CONTACT TAILS, NICKEL UNDERPLATE

## 346/396 SERIES CARD EDGE CONNECTOR CONTACT CODE 555,556,558,559,560 DIMENSIONS

YOUR CONNECTION TO QUALITY & SERVICE

**EDAC INC** TORONTO, ONTARIO CANADA

THESE DRAWINGS AND SPECIFICATIONS ARE THE PROPERTY OF EDAC INC.,AND SHALL NOT BE REPRODUCED, OR COPIED OR USED AS THE BASIS FOR THE MANUFACTURE OR SALE OF APPARATUS WITHOUT WRITTEN PERMISSION.