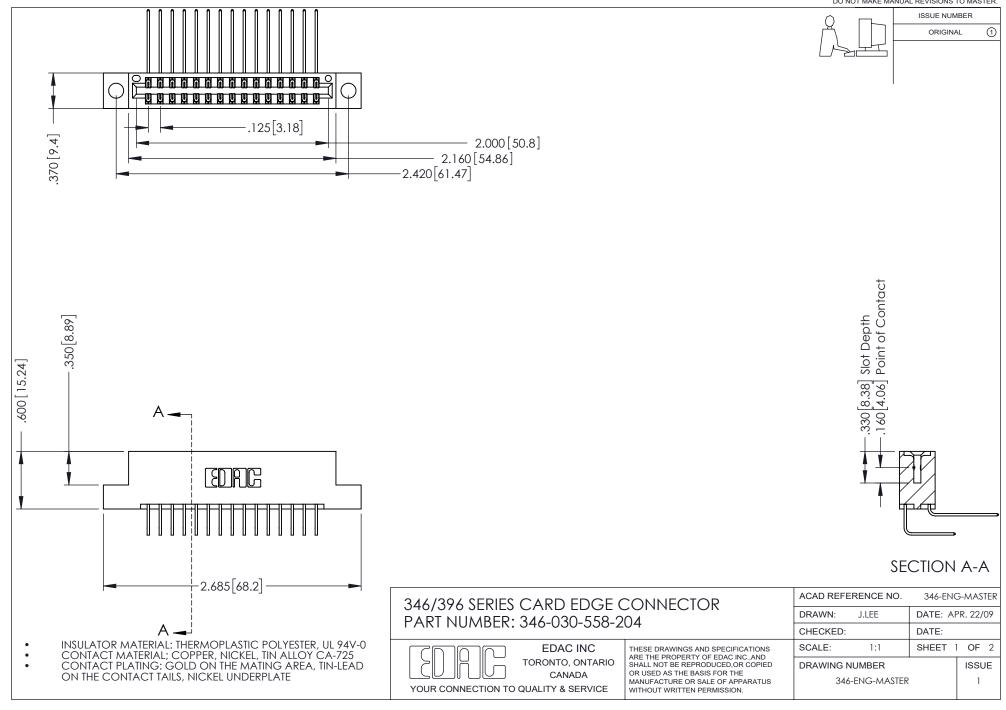

## **Contact Code 556**

INSULATOR MATERIAL: THERMOPLASTIC POLYESTER, UL 94V-0 CONTACT MATERIAL; COPPER, NICKEL, TIN ALLOY CA-725 CONTACT PLATING: GOLD ON THE MATING AREA, TIN-LEAD

ON THE CONTACT TAILS, NICKEL UNDERPLATE

## 346/396 SERIES CARD EDGE CONNECTOR CONTACT CODE 555,556,558,559,560 DIMENSIONS

YOUR CONNECTION TO QUALITY & SERVICE

**EDAC INC** TORONTO, ONTARIO CANADA

THESE DRAWINGS AND SPECIFICATIONS ARE THE PROPERTY OF EDAC INC.,AND SHALL NOT BE REPRODUCED, OR COPIED OR USED AS THE BASIS FOR THE MANUFACTURE OR SALE OF APPARATUS WITHOUT WRITTEN PERMISSION.