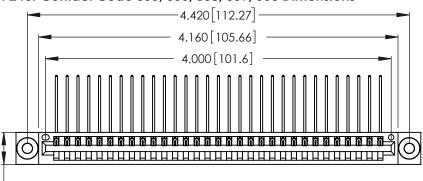

Contact Dimensions:
559-90 Degree Bend (Code 541 Contacts)
See Sheet 2 for Contact Code 555, 556, 558, 559, 560 Dimensions

.370 [9.4]

THIS IS A C.A.D. GENERATED DRAWING DO NOT MAKE MANUAL REVISIONS TO MASTER.

Card Slot Accepts .054 [1.37] to .070 [1.78] Thick P.C. Board .330 [8.38] Card Slot .160 [4.07] Point of Contact

INSULATOR MATERIAL: THERMOPLASTIC POLYESTER, UL 94V-0 CONTACT MATERIAL; COPPER, NICKEL, TIN ALLOY CA-725

CONTACT PLATING: GOLD ON THE MATING AREA, TIN-LEAD ON THE CONTACT TAILS, NICKEL UNDERPLATE

| 346/396 SERIES CARD EDGE CONNECTOR |
|------------------------------------|
| PART NUMBER: 346-031-559-103       |

YOUR CONNECTION TO QUALITY & SERVICE

**EDAC INC** TORONTO, ONTARIO CANADA

THESE DRAWINGS AND SPECIFICATIONS ARE THE PROPERTY OF EDAC INC.,AND SHALL NOT BE REPRODUCED, OR COPIED OR USED AS THE BASIS FOR THE MANUFACTURE OR SALE OF APPARATUS WITHOUT WRITTEN PERMISSION.