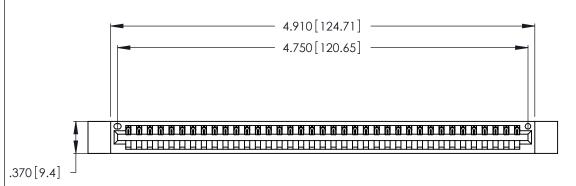

<u>Contact Dimensions:</u>
520-P.C. Tail .030x.018 (0.76x0.46) - Tail LG. = .175 (4.45) .125 (3.18) Contact Spacing x .250 (6.35) Row Spacing

THIS IS A C.A.D. GENERATED DRAWING DO NOT MAKE MANUAL REVISIONS TO MASTER.

| 346/396 SERIES CARD EDGE CONNECTOR |
|------------------------------------|
| PART NUMBER: 346-037-520-612       |

**EDAC INC** TORONTO, ONTARIO CANADA

THESE DRAWINGS AND SPECIFICATIONS ARE THE PROPERTY OF EDAC INC.,AND SHALL NOT BE REPRODUCED, OR COPIED OR USED AS THE BASIS FOR THE MANUFACTURE OR SALE OF APPARATUS WITHOUT WRITTEN PERMISSION.