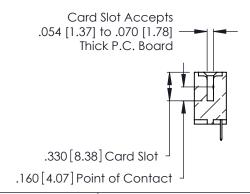

346/396 SERIES CARD EDGE CONNECTOR CONTACT CODE 555,556,558,559,560 DIMENSIONS

YOUR CONNECTION TO QUALITY & SERVICE

**EDAC INC** TORONTO, ONTARIO CANADA

THESE DRAWINGS AND SPECIFICATIONS ARE THE PROPERTY OF EDAC INC.,AND SHALL NOT BE REPRODUCED, OR COPIED OR USED AS THE BASIS FOR THE MANUFACTURE OR SALE OF APPARATUS WITHOUT WRITTEN PERMISSION.