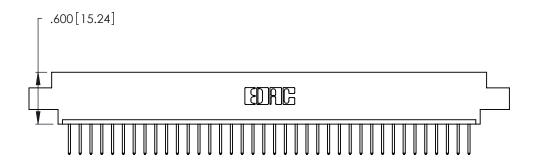

<u>Contact Dimensions:</u>
526-P.C. Tail .018 Sq. (0.46 Sq.) - Tail LG. =.350 (8.89)
.125 (3.18) Contact Spacing x .250 (6.35) Row Spacing -5.295 [134.49] 5.035 [127.89] 4.875[123.83] -

THIS IS A C.A.D. GENERATED DRAWING DO NOT MAKE MANUAL REVISIONS TO MASTER.

INSULATOR MATERIAL: THERMOPLASTIC POLYESTER, UL 94V-0 CONTACT MATERIAL; COPPER, NICKEL, TIN\_ALLOY CA-725

.370 [9.4]

CONTACT PLATING: GOLD ON THE MATING AREA, TIN-LEAD ON THE CONTACT TAILS, NICKEL UNDERPLATE

346/396 SERIES CARD EDGE CONNECTOR PART NUMBER: 346-038-526-604

**EDAC INC** TORONTO, ONTARIO CANADA

THESE DRAWINGS AND SPECIFICATIONS ARE THE PROPERTY OF EDAC INC., AND SHALL NOT BE REPRODUCED, OR COPIED OR USED AS THE BASIS FOR THE MANUFACTURE OR SALE OF APPARATUS WITHOUT WRITTEN PERMISSION.