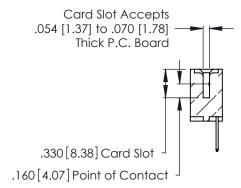

**Contact Code 560** 

INSULATOR MATERIAL: THERMOPLASTIC POLYESTER, UL 94V-0 CONTACT MATERIAL; COPPER, NICKEL, TIN ALLOY CA-725 CONTACT PLATING: GOLD ON THE MATING AREA, TIN-LEAD

ON THE CONTACT TAILS, NICKEL UNDERPLATE

346/396 SERIES CARD EDGE CONNECTOR CONTACT CODE 555,556,558,559,560 DIMENSIONS

YOUR CONNECTION TO QUALITY & SERVICE

**EDAC INC** TORONTO, ONTARIO CANADA

THESE DRAWINGS AND SPECIFICATIONS ARE THE PROPERTY OF EDAC INC.,AND SHALL NOT BE REPRODUCED, OR COPIED OR USED AS THE BASIS FOR THE MANUFACTURE OR SALE OF APPARATUS WITHOUT WRITTEN PERMISSION.