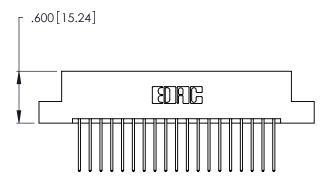

THIS IS A C.A.D. GENERATED DRAWING DO NOT MAKE MANUAL REVISIONS TO MASTER.

1

346/396 SERIES CARD EDGE CONNECTOR PART NUMBER: 346-038-540-204

**EDAC INC** TORONTO, ONTARIO CANADA

THESE DRAWINGS AND SPECIFICATIONS ARE THE PROPERTY OF EDAC INC., AND SHALL NOT BE REPRODUCED, OR COPIED OR USED AS THE BASIS FOR THE MANUFACTURE OR SALE OF APPARATUS WITHOUT WRITTEN PERMISSION.