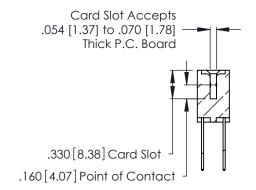

THIS IS A C.A.D. GENERATED DRAWING DO NOT MAKE MANUAL REVISIONS TO MASTER.

ISSUE NUMBER

ORIGINAL

1

**Contact Code 555** 

Contact Code 556

**Contact Code 558** 

**Contact Code 559** 

Contact Code 560

INSULATOR MATERIAL: THERMOPLASTIC POLYESTER, UL 94V-0 CONTACT MATERIAL; COPPER, NICKEL, TIN ALLOY CA-725 CONTACT PLATING: GOLD ON THE MATING AREA, TIN-LEAD

ON THE CONTACT TAILS, NICKEL UNDERPLATE

346/396 SERIES CARD EDGE CONNECTOR CONTACT CODE 555,556,558,559,560 DIMENSIONS

YOUR CONNECTION TO QUALITY & SERVICE

**EDAC INC** TORONTO, ONTARIO CANADA

THESE DRAWINGS AND SPECIFICATIONS ARE THE PROPERTY OF EDAC INC.,AND SHALL NOT BE REPRODUCED, OR COPIED OR USED AS THE BASIS FOR THE MANUFACTURE OR SALE OF APPARATUS WITHOUT WRITTEN PERMISSION.