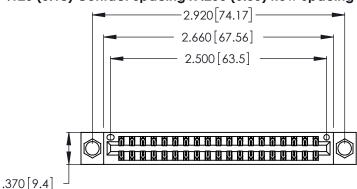

<u>Contact Dimensions:</u>
540-Wire Wrap .025 Sq. (0.64 Sq.) - Tail LG. =.560 (14.22) .125 (3.18) Contact Spacing x .250 (6.35) Row Spacing

- INSULATOR MATERIAL: THERMOPLASTIC POLYESTER, UL 94V-0 CONTACT MATERIAL; COPPER, NICKEL, TIN ALLOY CA-725
- CONTACT PLATING: GOLD ON THE MATING AREA, TIN-LEAD ON THE CONTACT TAILS, NICKEL UNDERPLATE

THIS IS A C.A.D. GENERATED DRAWING DO NOT MAKE MANUAL REVISIONS TO MASTER.

1

346/396 SERIES CARD EDGE CONNECTOR PART NUMBER: 346-038-540-204

**EDAC INC** TORONTO, ONTARIO CANADA

THESE DRAWINGS AND SPECIFICATIONS ARE THE PROPERTY OF EDAC INC., AND SHALL NOT BE REPRODUCED, OR COPIED OR USED AS THE BASIS FOR THE MANUFACTURE OR SALE OF APPARATUS WITHOUT WRITTEN PERMISSION.