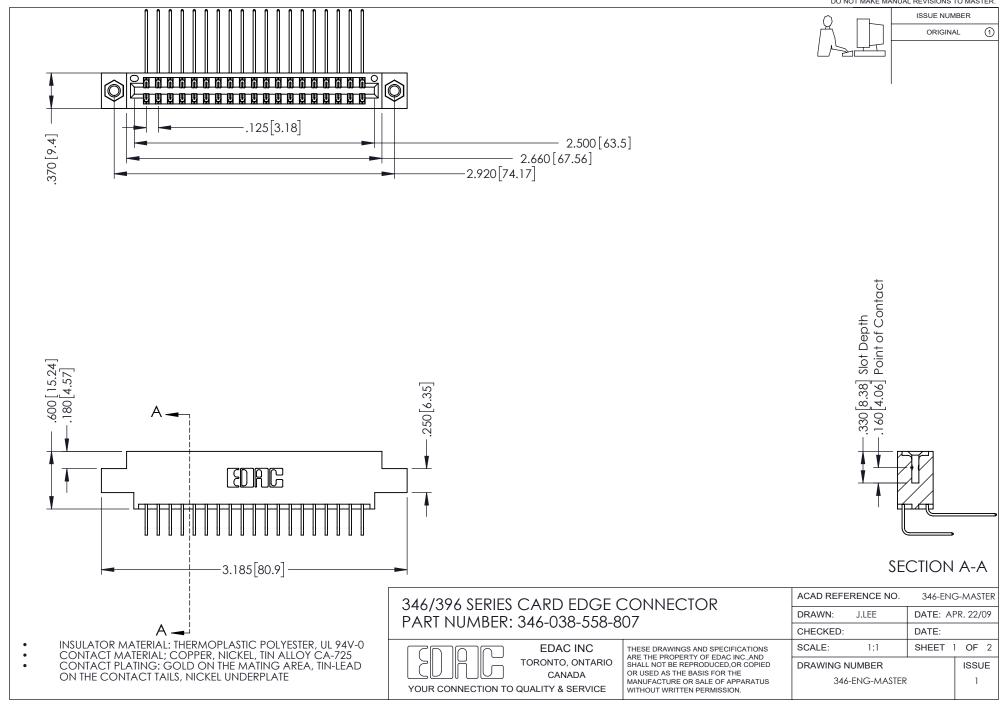

## **Contact Code 556**

INSULATOR MATERIAL: THERMOPLASTIC POLYESTER, UL 94V-0 CONTACT MATERIAL; COPPER, NICKEL, TIN ALLOY CA-725 CONTACT PLATING: GOLD ON THE MATING AREA, TIN-LEAD

ON THE CONTACT TAILS, NICKEL UNDERPLATE

## 346/396 SERIES CARD EDGE CONNECTOR CONTACT CODE 555,556,558,559,560 DIMENSIONS

YOUR CONNECTION TO QUALITY & SERVICE

**EDAC INC** TORONTO, ONTARIO CANADA

THESE DRAWINGS AND SPECIFICATIONS ARE THE PROPERTY OF EDAC INC.,AND SHALL NOT BE REPRODUCED, OR COPIED OR USED AS THE BASIS FOR THE MANUFACTURE OR SALE OF APPARATUS WITHOUT WRITTEN PERMISSION.