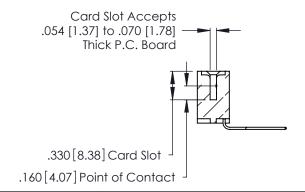

THIS IS A C.A.D. GENERATED DRAWING DO NOT MAKE MANUAL REVISIONS TO MASTER.

ISSUE NUMBER

ORIGINAL

1

**Contact Code 555** 

Contact Code 556

**Contact Code 558** 

**Contact Code 559** 

**Contact Code 560** 

INSULATOR MATERIAL: THERMOPLASTIC POLYESTER, UL 94V-0 CONTACT MATERIAL; COPPER, NICKEL, TIN ALLOY CA-725 CONTACT PLATING: GOLD ON THE MATING AREA, TIN-LEAD ON THE CONTACT TAILS, NICKEL UNDERPLATE