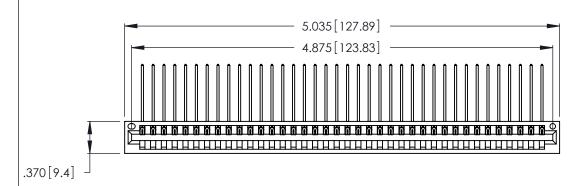

Contact Dimensions:
559-90 Degree Bend (Code 541 Contacts)
See Sheet 2 for Contact Code 555, 556, 558, 559, 560 Dimensions

THIS IS A C.A.D. GENERATED DRAWING DO NOT MAKE MANUAL REVISIONS TO MASTER.

- INSULATOR MATERIAL: THERMOPLASTIC POLYESTER, UL 94V-0 CONTACT MATERIAL; COPPER, NICKEL, TIN ALLOY CA-725
- CONTACT PLATING: GOLD ON THE MATING AREA, TIN-LEAD ON THE CONTACT TAILS, NICKEL UNDERPLATE

| 346/396 SERIES CARD EDGE CONNECTOR |
|------------------------------------|
| PART NUMBER: 346-038-559-101       |

**EDAC INC** TORONTO, ONTARIO CANADA

THESE DRAWINGS AND SPECIFICATIONS ARE THE PROPERTY OF EDAC INC., AND SHALL NOT BE REPRODUCED, OR COPIED OR USED AS THE BASIS FOR THE MANUFACTURE OR SALE OF APPARATUS WITHOUT WRITTEN PERMISSION.