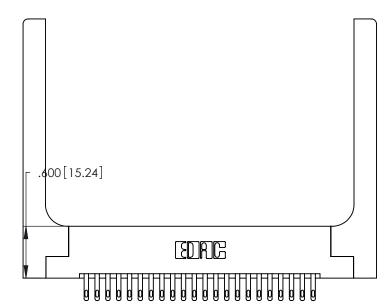

INSULATOR MATERIAL: THERMOPLASTIC POLYESTER, UL 94V-0 CONTACT MATERIAL; COPPER, NICKEL, TIN\_ALLOY CA-725

CONTACT PLATING: GOLD ON THE MATING AREA, TIN-LEAD ON THE CONTACT TAILS, NICKEL UNDERPLATE

Card Slot Accepts .054 [1.37] to .070 [1.78] Thick P.C. Board

.160 [4.07] Point of Contact

.330 [8.38] Card Slot

THIS IS A C.A.D. GENERATED DRAWING DO NOT MAKE MANUAL REVISIONS TO MASTER.

ISSUE NUMBER

ORIGINAL

1

**Contact Code 555** 

Contact Code 556

**Contact Code 558** 

**Contact Code 559** 

**Contact Code 560** 

INSULATOR MATERIAL: THERMOPLASTIC POLYESTER, UL 94V-0 CONTACT MATERIAL; COPPER, NICKEL, TIN ALLOY CA-725 CONTACT PLATING: GOLD ON THE MATING AREA, TIN-LEAD

ON THE CONTACT TAILS, NICKEL UNDERPLATE

346/396 SERIES CARD EDGE CONNECTOR CONTACT CODE 555,556,558,559,560 DIMENSIONS

YOUR CONNECTION TO QUALITY & SERVICE

**EDAC INC** TORONTO, ONTARIO CANADA

THESE DRAWINGS AND SPECIFICATIONS ARE THE PROPERTY OF EDAC INC.,AND SHALL NOT BE REPRODUCED, OR COPIED OR USED AS THE BASIS FOR THE MANUFACTURE OR SALE OF APPARATUS WITHOUT WRITTEN PERMISSION.

|   | ACAD REFERENCE NO. | 346-ENG-MASTER   |  |
|---|--------------------|------------------|--|
| ) | DRAWN: J.LEE       | DATE: APR. 22/09 |  |
|   | CHECKED:           | DATE:            |  |
|   | SCALE: 1:1         | SHEET 2 OF 2     |  |
|   | DRAWING NUMBER     | ISSUE            |  |
|   | 346-ENG-MASTER     | 1                |  |