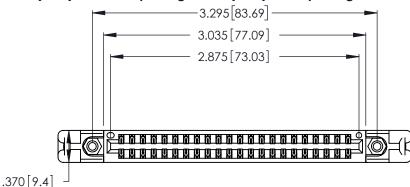

Contact Dimensions: 500-Wire Hole .050x.025 (1.27x0.64) - Tail LG. =.260 (6.60) .125 (3.18) Contact Spacing x .250 (6.35) Row Spacing

THIS IS A C.A.D. GENERATED DRAWING DO NOT MAKE MANUAL REVISIONS TO MASTER.

ISSUE NUMBER

ORIGINAL

1

346/396 SERIES CARD EDGE CONNECTOR PART NUMBER: 346-044-500-258

YOUR CONNECTION TO QUALITY & SERVICE

**EDAC INC** TORONTO, ONTARIO CANADA

THESE DRAWINGS AND SPECIFICATIONS ARE THE PROPERTY OF EDAC INC.,AND SHALL NOT BE REPRODUCED, OR COPIED OR USED AS THE BASIS FOR THE MANUFACTURE OR SALE OF APPARATUS WITHOUT WRITTEN PERMISSION.

| ACAD REFERENCE NO. |       | 346-ENG-MASTER |           |
|--------------------|-------|----------------|-----------|
| DRAWN: J           | LEE   | DATE: AF       | PR. 22/09 |
| CHECKED:           |       | DATE:          |           |
| SCALE:             | N.T.S | SHEET          | OF 2      |
| DRAWING NUMBER     |       |                | ISSUE     |
| 346-ENG-MASTER     |       |                | 1         |
|                    |       |                |           |