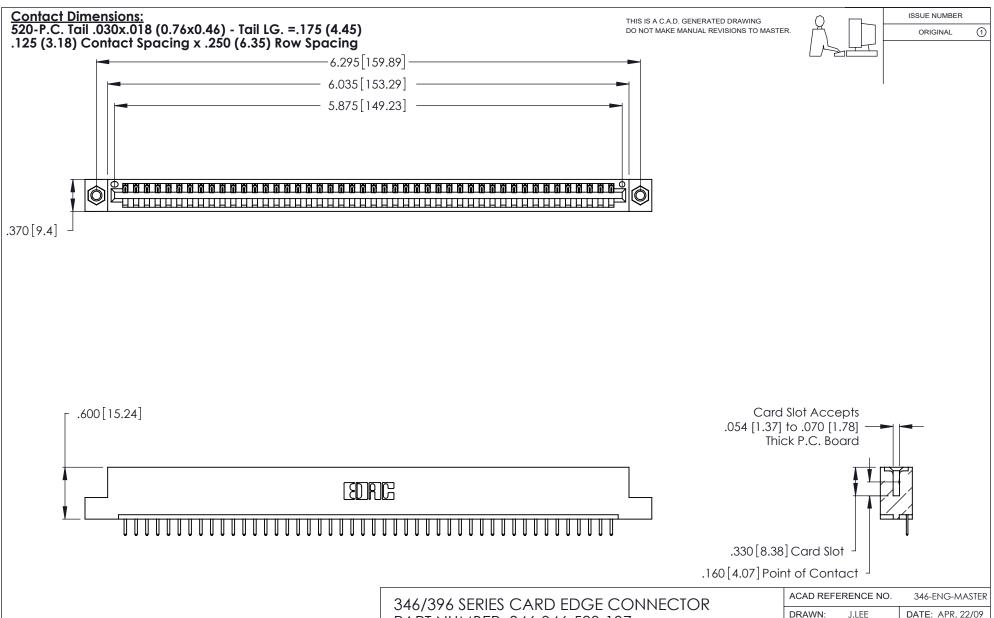

INSULATOR MATERIAL: THERMOPLASTIC POLYESTER, UL 94V-0 CONTACT MATERIAL; COPPER, NICKEL, TIN ALLOY CA-725

CONTACT PLATING: GOLD ON THE MATING AREA, TIN-LEAD ON THE CONTACT TAILS, NICKEL UNDERPLATE

PART NUMBER: 346-046-520-107

| ACAD REFERENCE NO. |        | 346-ENG-MASTE    |
|--------------------|--------|------------------|
| DRAWN:             | J.LEE  | DATE: APR. 22/09 |
| CHECKED:           |        | DATE:            |
| SCALE:             | N.T.S  | SHEET 1 OF 2     |
| DRAWING N          | NUMBER | ISSUE            |
| 346                | 1      |                  |