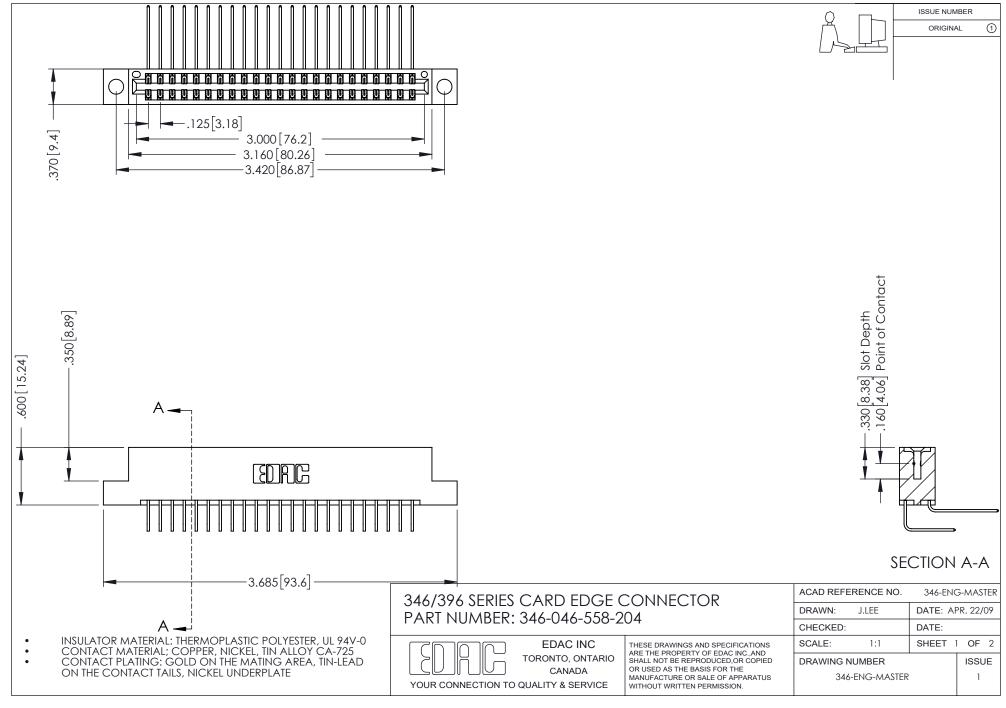

## **Contact Code 556**

INSULATOR MATERIAL: THERMOPLASTIC POLYESTER, UL 94V-0 CONTACT MATERIAL; COPPER, NICKEL, TIN ALLOY CA-725 CONTACT PLATING: GOLD ON THE MATING AREA, TIN-LEAD

ON THE CONTACT TAILS, NICKEL UNDERPLATE

## 346/396 SERIES CARD EDGE CONNECTOR CONTACT CODE 555,556,558,559,560 DIMENSIONS

YOUR CONNECTION TO QUALITY & SERVICE

**EDAC INC** TORONTO, ONTARIO CANADA

THESE DRAWINGS AND SPECIFICATIONS ARE THE PROPERTY OF EDAC INC.,AND SHALL NOT BE REPRODUCED, OR COPIED OR USED AS THE BASIS FOR THE MANUFACTURE OR SALE OF APPARATUS WITHOUT WRITTEN PERMISSION.