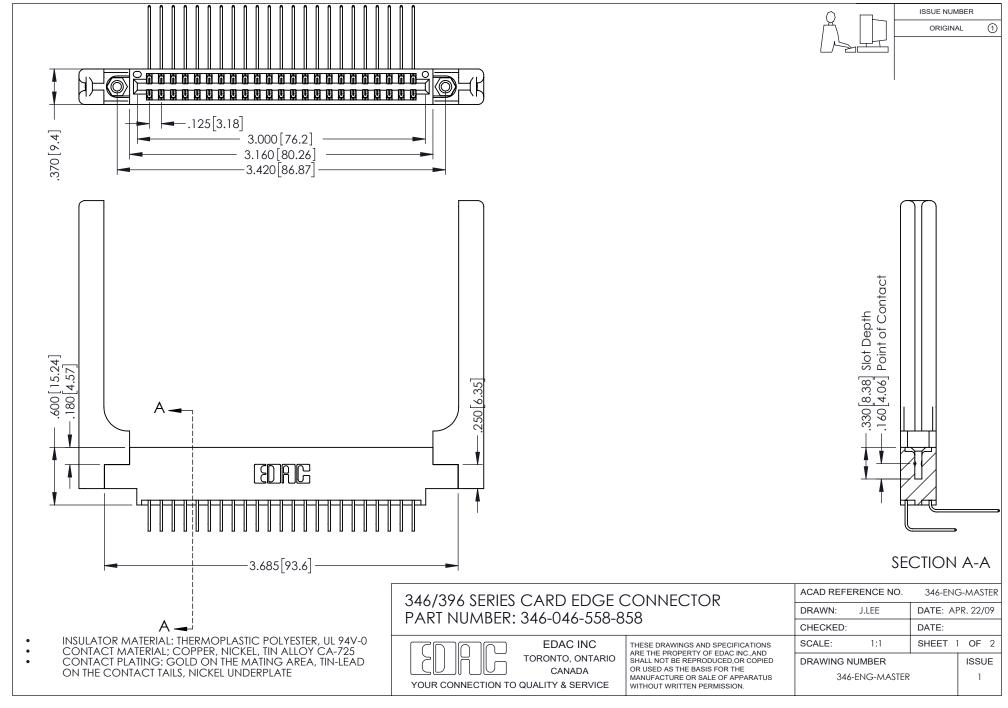

## **Contact Code 556**

INSULATOR MATERIAL: THERMOPLASTIC POLYESTER, UL 94V-0 CONTACT MATERIAL; COPPER, NICKEL, TIN ALLOY CA-725 CONTACT PLATING: GOLD ON THE MATING AREA, TIN-LEAD

ON THE CONTACT TAILS, NICKEL UNDERPLATE

## 346/396 SERIES CARD EDGE CONNECTOR CONTACT CODE 555,556,558,559,560 DIMENSIONS

YOUR CONNECTION TO QUALITY & SERVICE

**EDAC INC** TORONTO, ONTARIO CANADA

THESE DRAWINGS AND SPECIFICATIONS ARE THE PROPERTY OF EDAC INC.,AND SHALL NOT BE REPRODUCED, OR COPIED OR USED AS THE BASIS FOR THE MANUFACTURE OR SALE OF APPARATUS WITHOUT WRITTEN PERMISSION.