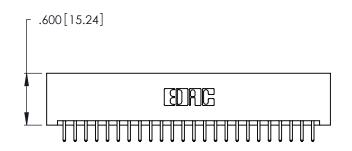

INSULATOR MATERIAL: THERMOPLASTIC POLYESTER, UL 94V-0 CONTACT MATERIAL; COPPER, NICKEL, TIN\_ALLOY CA-725

CONTACT PLATING: GOLD ON THE MATING AREA, TIN-LEAD ON THE CONTACT TAILS, NICKEL UNDERPLATE

| 346/396 SERIES CARD EDGE CONNECTOR |
|------------------------------------|
| PART NUMBER: 346-048-520-201       |

YOUR CONNECTION TO QUALITY & SERVICE

**EDAC INC** TORONTO, ONTARIO CANADA

THESE DRAWINGS AND SPECIFICATIONS ARE THE PROPERTY OF EDAC INC.,AND SHALL NOT BE REPRODUCED, OR COPIED OR USED AS THE BASIS FOR THE MANUFACTURE OR SALE OF APPARATUS WITHOUT WRITTEN PERMISSION.