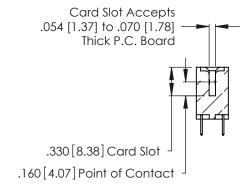

<u>Contact Dimensions:</u>
520-P.C. Tail .030x.018 (0.76x0.46) - Tail LG. = .175 (4.45) .125 (3.18) Contact Spacing x .250 (6.35) Row Spacing

THIS IS A C.A.D. GENERATED DRAWING DO NOT MAKE MANUAL REVISIONS TO MASTER.

INSULATOR MATERIAL: THERMOPLASTIC POLYESTER, UL 94V-0 CONTACT MATERIAL; COPPER, NICKEL, TIN\_ALLOY CA-725

CONTACT PLATING: GOLD ON THE MATING AREA, TIN-LEAD ON THE CONTACT TAILS, NICKEL UNDERPLATE

| 346/396 SERIES CARD EDGE CONNECTOR |
|------------------------------------|
| PART NUMBER: 346-048-520-201       |