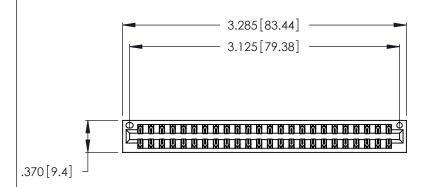

<u>Contact Dimensions:</u>
520-P.C. Tail .030x.018 (0.76x0.46) - Tail LG. = .175 (4.45) .125 (3.18) Contact Spacing x .250 (6.35) Row Spacing

THIS IS A C.A.D. GENERATED DRAWING DO NOT MAKE MANUAL REVISIONS TO MASTER.

INSULATOR MATERIAL: THERMOPLASTIC POLYESTER, UL 94V-0 CONTACT MATERIAL; COPPER, NICKEL, TIN\_ALLOY CA-725

CONTACT PLATING: GOLD ON THE MATING AREA, TIN-LEAD ON THE CONTACT TAILS, NICKEL UNDERPLATE

| 346/396 SERIES CARD EDGE CONNECTOR |
|------------------------------------|
| PART NUMBER: 346-048-520-201       |