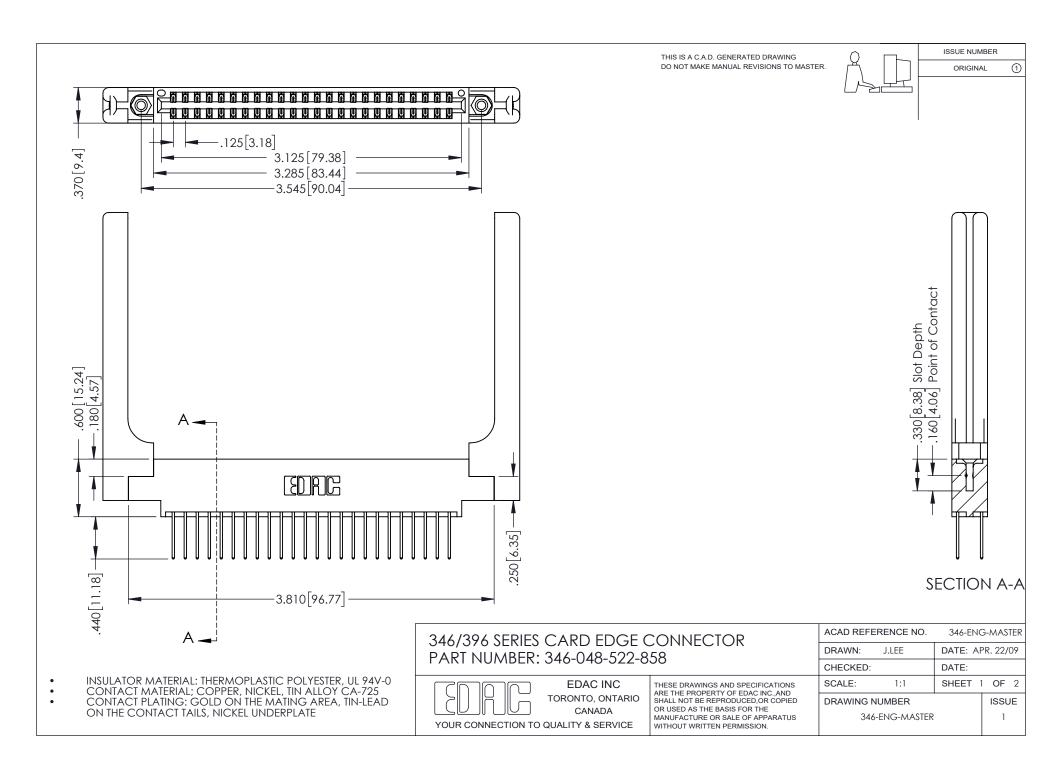

## **Contact Code 556**

INSULATOR MATERIAL: THERMOPLASTIC POLYESTER, UL 94V-0 CONTACT MATERIAL; COPPER, NICKEL, TIN ALLOY CA-725 CONTACT PLATING: GOLD ON THE MATING AREA, TIN-LEAD

ON THE CONTACT TAILS, NICKEL UNDERPLATE

## 346/396 SERIES CARD EDGE CONNECTOR CONTACT CODE 555,556,558,559,560 DIMENSIONS

YOUR CONNECTION TO QUALITY & SERVICE

**EDAC INC** TORONTO, ONTARIO CANADA

THESE DRAWINGS AND SPECIFICATIONS ARE THE PROPERTY OF EDAC INC.,AND SHALL NOT BE REPRODUCED, OR COPIED OR USED AS THE BASIS FOR THE MANUFACTURE OR SALE OF APPARATUS WITHOUT WRITTEN PERMISSION.