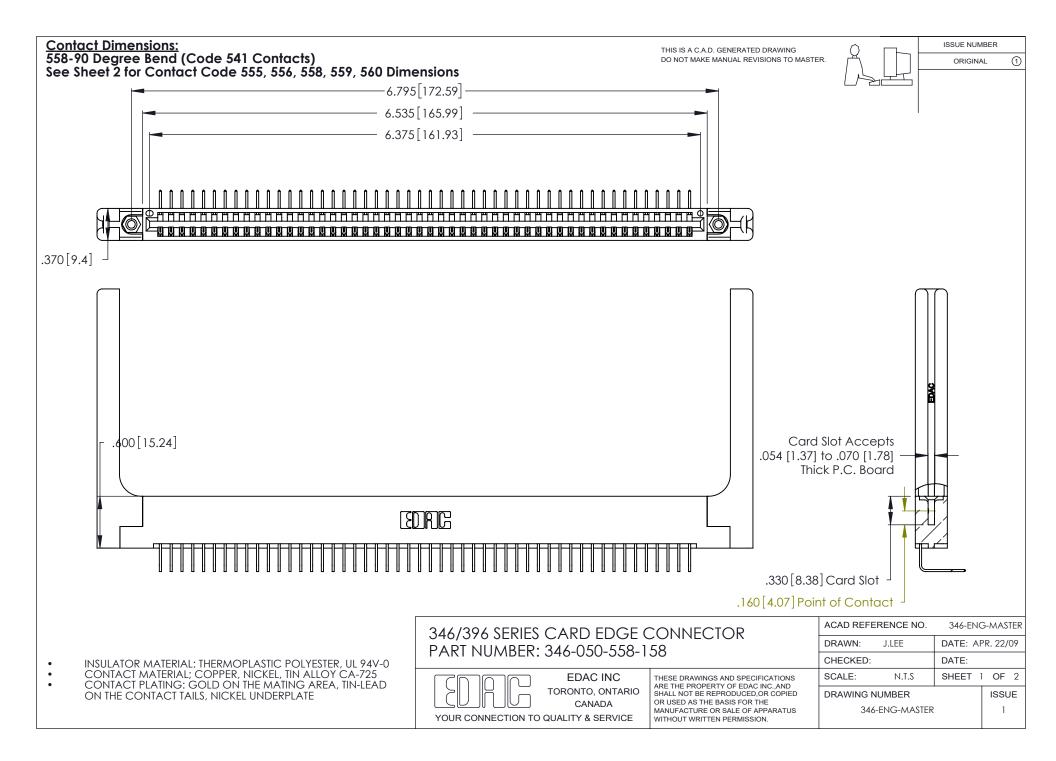

THIS IS A C.A.D. GENERATED DRAWING DO NOT MAKE MANUAL REVISIONS TO MASTER.



ISSUE NUMBER

ORIGINAL

1



**Contact Code 555** 

Contact Code 556



**Contact Code 558** 

**Contact Code 559** 

Contact Code 560

INSULATOR MATERIAL: THERMOPLASTIC POLYESTER, UL 94V-0 CONTACT MATERIAL; COPPER, NICKEL, TIN ALLOY CA-725 CONTACT PLATING: GOLD ON THE MATING AREA, TIN-LEAD

ON THE CONTACT TAILS, NICKEL UNDERPLATE

346/396 SERIES CARD EDGE CONNECTOR CONTACT CODE 555,556,558,559,560 DIMENSIONS

YOUR CONNECTION TO QUALITY & SERVICE

**EDAC INC** TORONTO, ONTARIO CANADA

THESE DRAWINGS AND SPECIFICATIONS ARE THE PROPERTY OF EDAC INC.,AND SHALL NOT BE REPRODUCED, OR COPIED OR USED AS THE BASIS FOR THE MANUFACTURE OR SALE OF APPARATUS WITHOUT WRITTEN PERMISSION.

|  | ACAD REFERENCE NO. | 346-ENG-MA