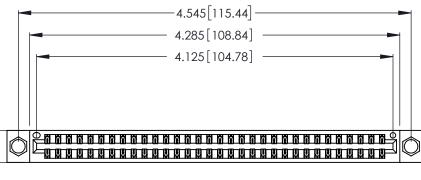

Contact Dimensions:
560-Extender Board Bend (Code 523 Contacts)
See Sheet 2 for Contact Code 555, 556, 558, 559, 560 Dimensions

.370 [9.4]

THIS IS A C.A.D. GENERATED DRAWING DO NOT MAKE MANUAL REVISIONS TO MASTER.

Card Slot Accepts .054 [1.37] to .070 [1.78] Thick P.C. Board .330 [8.38] Card Slot .160 [4.07] Point of Contact

INSULATOR MATERIAL: THERMOPLASTIC POLYESTER, UL 94V-0 CONTACT MATERIAL; COPPER, NICKEL, TIN ALLOY CA-725

CONTACT PLATING: GOLD ON THE MATING AREA, TIN-LEAD ON THE CONTACT TAILS, NICKEL UNDERPLATE

346/396 SERIES CARD EDGE CONNECTOR PART NUMBER: 346-064-560-204

**EDAC INC** TORONTO, ONTARIO CANADA

THESE DRAWINGS AND SPECIFICATIONS ARE THE PROPERTY OF EDAC INC., AND SHALL NOT BE REPRODUCED, OR COPIED OR USED AS THE BASIS FOR THE MANUFACTURE OR SALE OF APPARATUS WITHOUT WRITTEN PERMISSION.