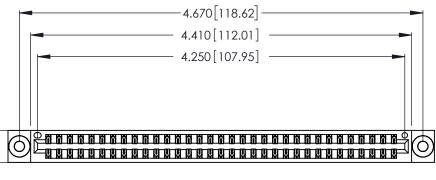

<u>Contact Dimensions:</u>
555-Extender Board Bend (Code 500 Contacts)
See Sheet 2 for Contact Code 555, 556, 558, 559, 560 Dimensions

.370 [9.4]

THIS IS A C.A.D. GENERATED DRAWING DO NOT MAKE MANUAL REVISIONS TO MASTER.

Card Slot Accepts .054 [1.37] to .070 [1.78] Thick P.C. Board .330 [8.38] Card Slot .160 [4.07] Point of Contact

INSULATOR MATERIAL: THERMOPLASTIC POLYESTER, UL 94V-0 CONTACT MATERIAL; COPPER, NICKEL, TIN ALLOY CA-725

CONTACT PLATING: GOLD ON THE MATING AREA, TIN-LEAD ON THE CONTACT TAILS, NICKEL UNDERPLATE

346/396 SERIES CARD EDGE CONNECTOR PART NUMBER: 346-066-555-203

**EDAC INC** TORONTO, ONTARIO CANADA

THESE DRAWINGS AND SPECIFICATIONS ARE THE PROPERTY OF EDAC INC.,AND SHALL NOT BE REPRODUCED, OR COPIED OR USED AS THE BASIS FOR THE MANUFACTURE OR SALE OF APPARATUS WITHOUT WRITTEN PERMISSION.