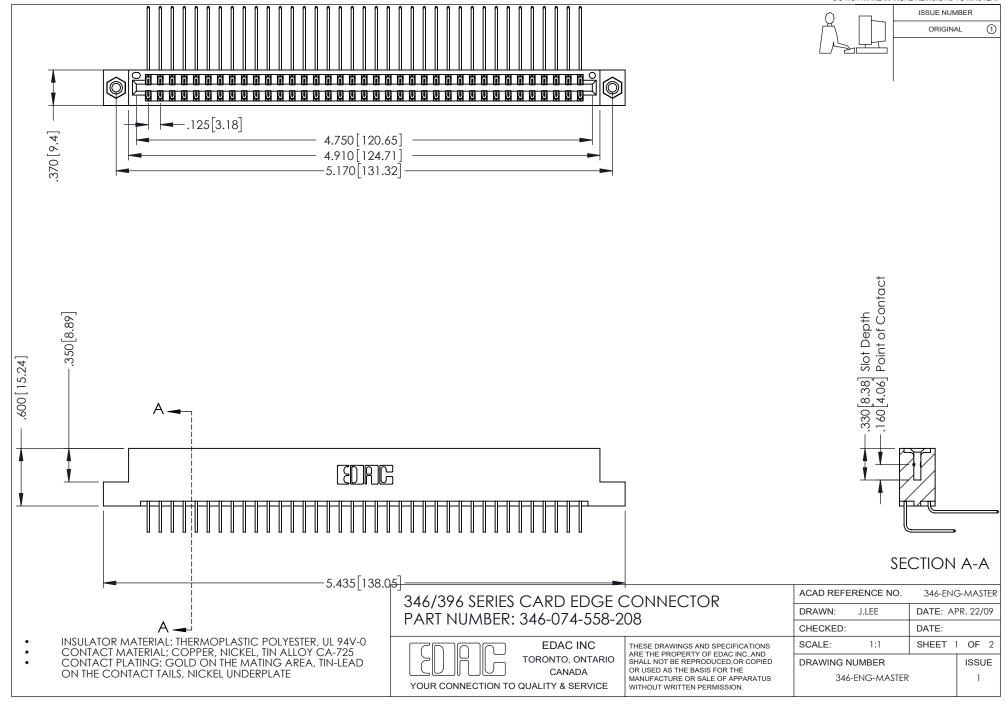

## **Contact Code 556**

INSULATOR MATERIAL: THERMOPLASTIC POLYESTER, UL 94V-0 CONTACT MATERIAL; COPPER, NICKEL, TIN ALLOY CA-725 CONTACT PLATING: GOLD ON THE MATING AREA, TIN-LEAD

ON THE CONTACT TAILS, NICKEL UNDERPLATE

## 346/396 SERIES CARD EDGE CONNECTOR CONTACT CODE 555,556,558,559,560 DIMENSIONS

YOUR CONNECTION TO QUALITY & SERVICE

**EDAC INC** TORONTO, ONTARIO CANADA

THESE DRAWINGS AND SPECIFICATIONS ARE THE PROPERTY OF EDAC INC.,AND SHALL NOT BE REPRODUCED, OR COPIED OR USED AS THE BASIS FOR THE MANUFACTURE OR SALE OF APPARATUS WITHOUT WRITTEN PERMISSION.