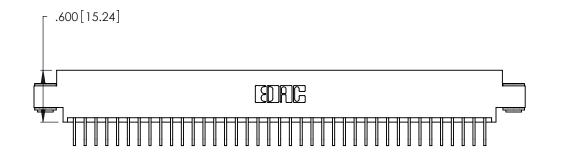

Contact Dimensions:
558-90 Degree Bend (Code 541 Contacts)
See Sheet 2 for Contact Code 555, 556, 558, 559, 560 Dimensions

.370 [9.4]

THIS IS A C.A.D. GENERATED DRAWING DO NOT MAKE MANUAL REVISIONS TO MASTER.

- INSULATOR MATERIAL: THERMOPLASTIC POLYESTER, UL 94V-0 CONTACT MATERIAL; COPPER, NICKEL, TIN ALLOY CA-725
- CONTACT PLATING: GOLD ON THE MATING AREA, TIN-LEAD ON THE CONTACT TAILS, NICKEL UNDERPLATE

346/396 SERIES CARD EDGE CONNECTOR PART NUMBER: 346-078-558-803