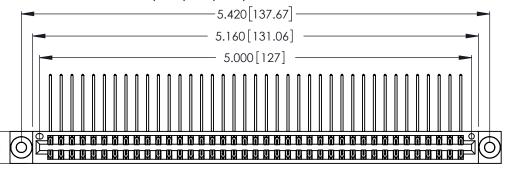

- INSULATOR MATERIAL: THERMOPLASTIC POLYESTER, UL 94V-0 CONTACT MATERIAL; COPPER, NICKEL, TIN ALLOY CA-725
- CONTACT PLATING: GOLD ON THE MATING AREA, TIN-LEAD ON THE CONTACT TAILS, NICKEL UNDERPLATE

346/396 SERIES CARD EDGE CONNECTOR PART NUMBER: 346-078-558-803