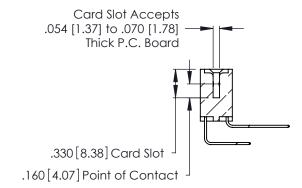

Contact Code 560

INSULATOR MATERIAL: THERMOPLASTIC POLYESTER, UL 94V-0 CONTACT MATERIAL; COPPER, NICKEL, TIN ALLOY CA-725 CONTACT PLATING: GOLD ON THE MATING AREA, TIN-LEAD

ON THE CONTACT TAILS, NICKEL UNDERPLATE