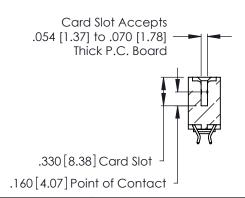

THIS IS A C.A.D. GENERATED DRAWING DO NOT MAKE MANUAL REVISIONS TO MASTER.

ISSUE NUMBER

ORIGINAL

1

**Contact Code 555** 

Contact Code 556

**Contact Code 558** 

**Contact Code 559** 

Contact Code 560

INSULATOR MATERIAL: THERMOPLASTIC POLYESTER, UL 94V-0 CONTACT MATERIAL; COPPER, NICKEL, TIN ALLOY CA-725 CONTACT PLATING: GOLD ON THE MATING AREA, TIN-LEAD

ON THE CONTACT TAILS, NICKEL UNDERPLATE

346/396 SERIES CARD EDGE CONNECTOR CONTACT CODE 555,556,558,559,560 DIMENSIONS

YOUR CONNECTION TO QUALITY & SERVICE

**EDAC INC** TORONTO, ONTARIO CANADA

THESE DRAWINGS AND SPECIFICATIONS ARE THE PROPERTY OF EDAC INC.,AND SHALL NOT BE REPRODUCED, OR COPIED OR USED AS THE BASIS FOR THE MANUFACTURE OR SALE OF APPARATUS WITHOUT WRITTEN PERMISSION.