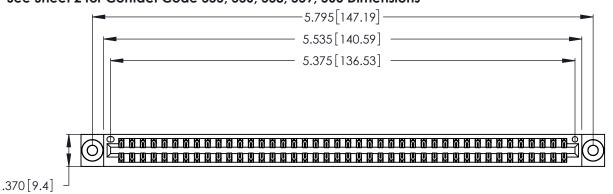

Contact Dimensions:
556-Extender Board Bend (Code 520 Contacts)
See Sheet 2 for Contact Code 555, 556, 558, 559, 560 Dimensions

THIS IS A C.A.D. GENERATED DRAWING DO NOT MAKE MANUAL REVISIONS TO MASTER.

1

.600 [15.24]

- INSULATOR MATERIAL: THERMOPLASTIC POLYESTER, UL 94V-0 CONTACT MATERIAL; COPPER, NICKEL, TIN\_ALLOY CA-725
- CONTACT PLATING: GOLD ON THE MATING AREA, TIN-LEAD ON THE CONTACT TAILS, NICKEL UNDERPLATE

| 346/396 SERIES CARD EDGE CONNECTOR |
|------------------------------------|
| PART NUMBER: 346-084-556-203       |

YOUR CONNECTION TO QUALITY & SERVICE

**EDAC INC** TORONTO, ONTARIO CANADA

THESE DRAWINGS AND SPECIFICATIONS ARE THE PROPERTY OF EDAC INC., AND SHALL NOT BE REPRODUCED, OR COPIED OR USED AS THE BASIS FOR THE MANUFACTURE OR SALE OF APPARATUS WITHOUT WRITTEN PERMISSION.