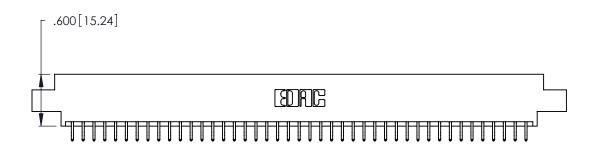

346/396 SERIES CARD EDGE CONNECTOR PART NUMBER: 346-086-556-802

YOUR CONNECTION TO QUALITY & SERVICE

**EDAC INC** TORONTO, ONTARIO CANADA

THESE DRAWINGS AND SPECIFICATIONS ARE THE PROPERTY OF EDAC INC., AND SHALL NOT BE REPRODUCED, OR COPIED OR USED AS THE BASIS FOR THE MANUFACTURE OR SALE OF APPARATUS WITHOUT WRITTEN PERMISSION.

Contact Dimensions:
556-Extender Board Bend (Code 520 Contacts)
See Sheet 2 for Contact Code 555, 556, 558, 559, 560 Dimensions

THIS IS A C.A.D. GENERATED DRAWING DO NOT MAKE MANUAL REVISIONS TO MASTER.