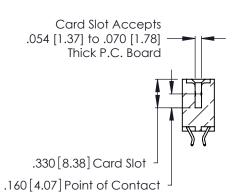

THIS IS A C.A.D. GENERATED DRAWING DO NOT MAKE MANUAL REVISIONS TO MASTER.

ISSUE NUMBER

ORIGINAL

1

**Contact Code 555** 

Contact Code 556

**Contact Code 558** 

**Contact Code 559** 

**Contact Code 560** 

INSULATOR MATERIAL: THERMOPLASTIC POLYESTER, UL 94V-0 CONTACT MATERIAL; COPPER, NICKEL, TIN ALLOY CA-725 CONTACT PLATING: GOLD ON THE MATING AREA, TIN-LEAD

ON THE CONTACT TAILS, NICKEL UNDERPLATE

346/396 SERIES CARD EDGE CONNECTOR CONTACT CODE 555,556,558,559,560 DIMENSIONS

YOUR CONNECTION TO QUALITY & SERVICE

**EDAC INC** TORONTO, ONTARIO CANADA

THESE DRAWINGS AND SPECIFICATIONS ARE THE PROPERTY OF EDAC INC.,AND SHALL NOT BE REPRODUCED, OR COPIED OR USED AS THE BASIS FOR THE MANUFACTURE OR SALE OF APPARATUS WITHOUT WRITTEN PERMISSION.