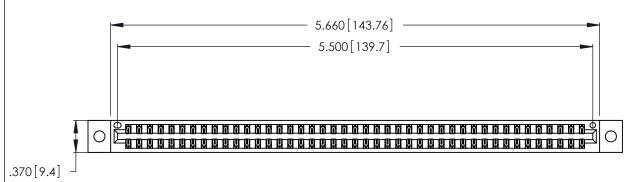

346/396 SERIES CARD EDGE CONNECTOR PART NUMBER: 346-086-556-802

YOUR CONNECTION TO QUALITY & SERVICE

**EDAC INC** TORONTO, ONTARIO CANADA

THESE DRAWINGS AND SPECIFICATIONS ARE THE PROPERTY OF EDAC INC., AND SHALL NOT BE REPRODUCED, OR COPIED OR USED AS THE BASIS FOR THE MANUFACTURE OR SALE OF APPARATUS WITHOUT WRITTEN PERMISSION.

Contact Dimensions:
556-Extender Board Bend (Code 520 Contacts)
See Sheet 2 for Contact Code 555, 556, 558, 559, 560 Dimensions

THIS IS A C.A.D. GENERATED DRAWING DO NOT MAKE MANUAL REVISIONS TO MASTER.