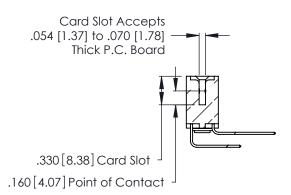

Contact Dimensions:
559-90 Degree Bend (Code 541 Contacts)
See Sheet 2 for Contact Code 555, 556, 558, 559, 560 Dimensions THIS IS A C.A.D. GENERATED DRAWING DO NOT MAKE MANUAL REVISIONS TO MASTER. -6.045 [153.54] 5.785 [146.94] 5.625 [142.88] .370 [9.4]

- INSULATOR MATERIAL: THERMOPLASTIC POLYESTER, UL 94V-0 CONTACT MATERIAL; COPPER, NICKEL, TIN ALLOY CA-725
- CONTACT PLATING: GOLD ON THE MATING AREA, TIN-LEAD ON THE CONTACT TAILS, NICKEL UNDERPLATE

| 346/396 SERIES CARD EDGE CONNECTOR |
|------------------------------------|
| PART NUMBER: 346-088-559-203       |