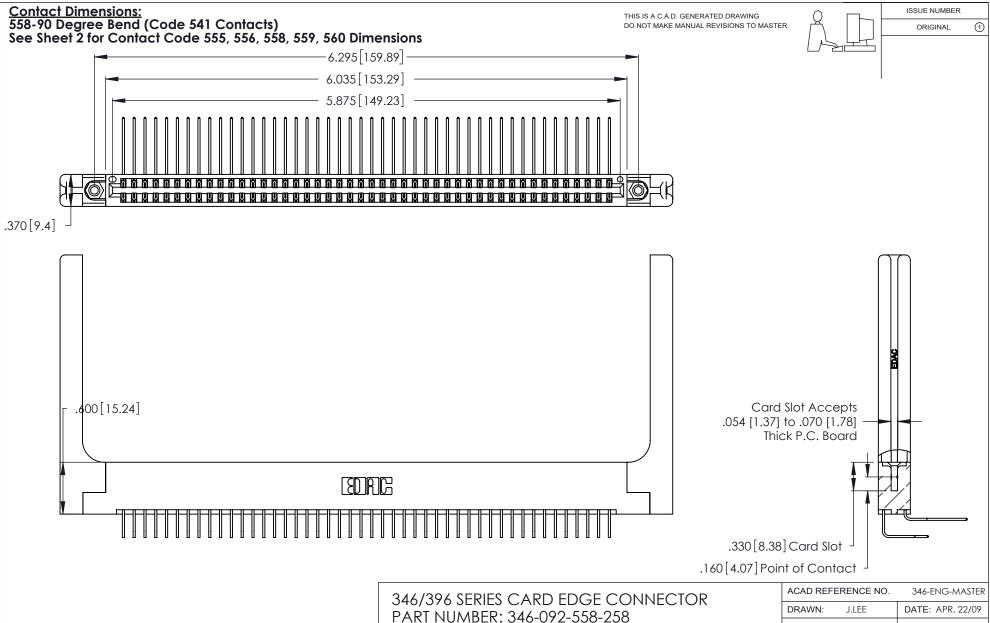

INSULATOR MATERIAL: THERMOPLASTIC POLYESTER, UL 94V-0 CONTACT MATERIAL; COPPER, NICKEL, TIN ALLOY CA-725 CONTACT PLATING: GOLD ON THE MATING AREA, TIN-LEAD

ON THE CONTACT TAILS, NICKEL UNDERPLATE

| 346/396 SERIES CARD EDGE CONNECTO | R |
|-----------------------------------|---|
| PART NUMBER: 346-092-558-258      |   |

| ACAD REFERENCE NO. |       | 346-ENG-MASTER   |       |
|--------------------|-------|------------------|-------|
| DRAWN: J.L         | EE    | DATE: APR. 22/09 |       |
| CHECKED:           |       | DATE:            |       |
| SCALE:             | N.T.S | SHEET 1          | OF 2  |
| DRAWING NUMBER     |       |                  | ISSUE |
| 346-ENC            |       | 1                |       |
|                    |       |                  |       |