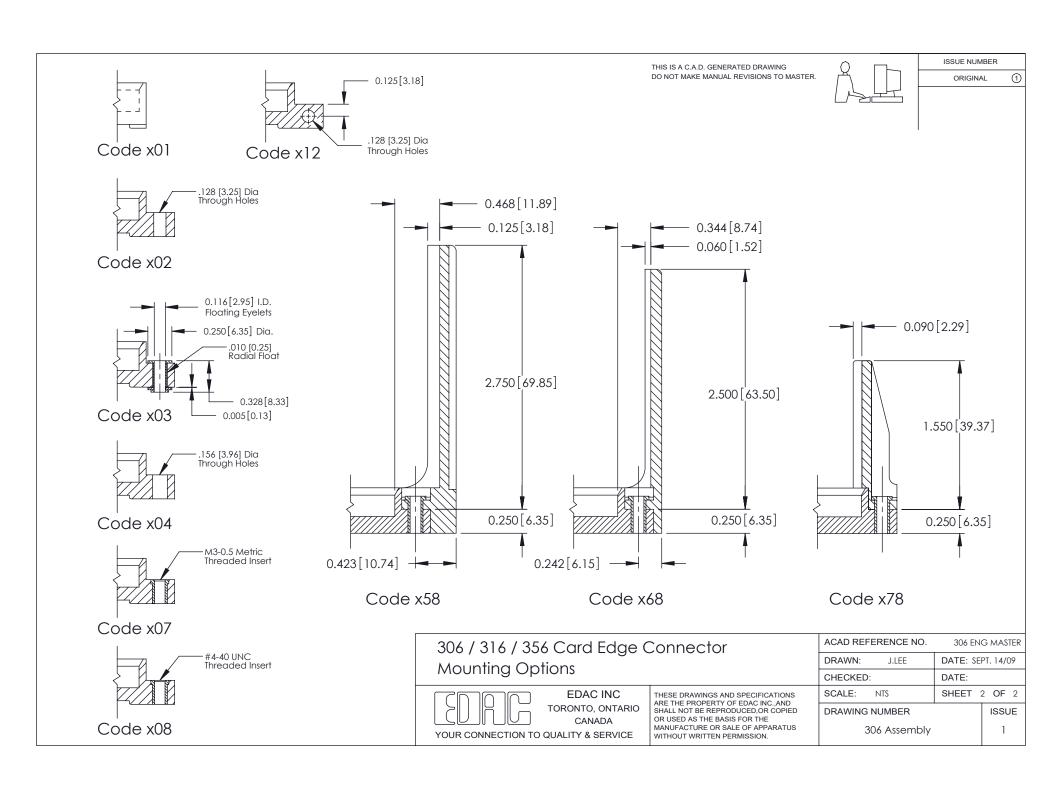

|                                                                           | etail<br>nil .037x.015(0.94x0.38) - Tail LG.=.125(3.18)<br>Contact Spacing with Single Centreline Row | THIS IS A C.A.D. GENERATED DRAWING<br>DO NOT MAKE MANUAL REVISIONS TO MASTER.                                                                                                                   |                             | ORIGINAL ①                    |
|---------------------------------------------------------------------------|-------------------------------------------------------------------------------------------------------|-------------------------------------------------------------------------------------------------------------------------------------------------------------------------------------------------|-----------------------------|-------------------------------|
| 0.343[8.71] Card Slot Accepts 0.54 (1.37) to .070 (1.78) Thick P.C. Board | ✓ Ø0.156[3.9                                                                                          | ?6]                                                                                                                                                                                             |                             |                               |
| -0.156[3.96]<br>-0.156[3.96]<br>                                          |                                                                                                       |                                                                                                                                                                                                 |                             |                               |
| 4.824[122.53] —                                                           |                                                                                                       |                                                                                                                                                                                                 | 0.295 [7.49]                | SECTION A-A                   |
|                                                                           |                                                                                                       |                                                                                                                                                                                                 | <u> </u>                    | 0.165[4.19]                   |
| 0.460[11.68]<br>0.250[6.35]<br>A<br>A<br>-4.620[118.11]                   | 304 / 314 / 354 Card Edga                                                                             | Connector                                                                                                                                                                                       | Poi                         | nt of Contact  306 ENG MASTER |
| See Accompanying Pages for: • Mounting Options                            |                                                                                                       | 306 / 316 / 356 Card Edge Connector<br>Part Number: 356-024-521-168                                                                                                                             |                             | DATE: SEPT. 14/09             |
|                                                                           | Pari Number: 356-024-521-                                                                             |                                                                                                                                                                                                 |                             | DATE:                         |
|                                                                           | EDAC INC                                                                                              | THESE DRAWINGS AND SPECIFICATIONS ARE THE PROPERTY OF EDAC INC.,AND SHALL NOT BE REPRODUCED,OR COPIED OR USED AS THE BASIS FOR THE MANUFACTURE OR SALE OF APPARATUS WITHOUT WRITTEN PERMISSION. | SCALE: NTS                  | SHEET 1 OF 2                  |
|                                                                           | TORONTO, ONTARIO CANADA YOUR CONNECTION TO QUALITY & SERVICE                                          |                                                                                                                                                                                                 | DRAWING NUMBER 306 Assembly | ISSUE                         |