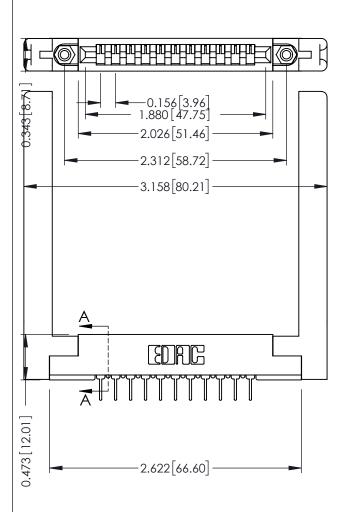

Mounting Option
.468 (11.89) Offset Card Guides

**Contact Detail** 

PC Tail .023x.013(0.58x0.33) - Tail LG=.213(5.41)

.156 [3.96] Contact Spacing x .200 [5.08] Row Spacing

THIS IS A C.A.D. GENERATED DRAWING