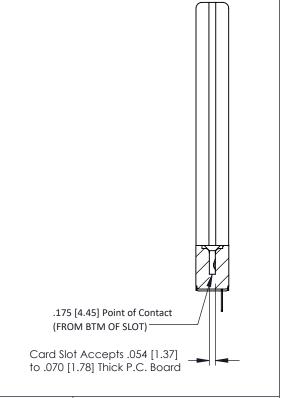

Mounting Option
.468 (11.89) Offset Card Guides

**Contact Detail** 

PC Tail .023x.013(0.58x0.33) - Tail LG=.213(5.41)

.156 [3.96] Contact Spacing x .200 [5.08] Row Spacing

THIS IS A C.A.D. GENERATED DRAWING