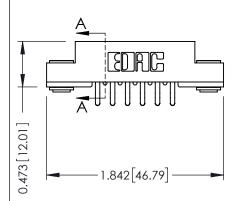

## **See Accompanying Pages for:**

- Contact Bend Details
- Mounting Options

SECTION A-A

307 ENG MASTER
DATE: AUG. 11/09

SHEET 1 OF 3

J.LEE

307 Assembly

NTS