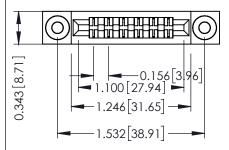

Mounting Option
.116 (2.95) I.D. Floating Eyelets

**Contact Detail** 

Extender Board Bend (Code 420 Contacts)
.156 [3.96] Contact Spacing x .200 [5.08] Row Spacing

THIS IS A C.A.D. GENERATED DRAWING

ER. C