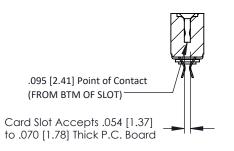

Mounting Option
.116 (2.95) I.D. Floating Eyelets

**Contact Detail** 

Extender Board Bend (Code 420 Contacts)
.156 [3.96] Contact Spacing x .200 [5.08] Row Spacing

THIS IS A C.A.D. GENERATED DRAWING

ER. C