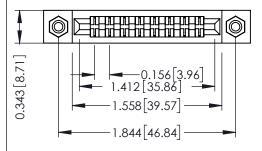

Mounting Option
#4-40 Unified Threaded Inserts

**Contact Detail** 

Extender Board Bend (Code 500 Contacts)
.156 [3.96] Contact Spacing x .200 [5.08] Row Spacing

THIS IS A C.A.D. GENERATED DRAWING DO NOT MAKE MANUAL REVISIONS TO MAS