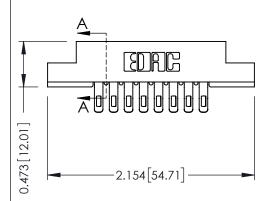

## **See Accompanying Pages for:**

- Contact Bend Details
- Mounting Options

**SECTION A-A** 

307 ENG MASTER
DATE: AUG. 11/09

SHEET 1 OF 3

J.LEE

307 Assembly

NTS