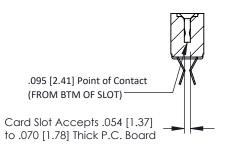

Mounting Option
#4-40 Unified Threaded Inserts

**Contact Detail** 

Extender Board Bend (Code 500 Contacts)
.156 [3.96] Contact Spacing x .200 [5.08] Row Spacing

THIS IS A C.A.D. GENERATED DRAWING DO NOT MAKE MANUAL REVISIONS TO MAS

ISSUE NUMBER

ORIGINAL





## **See Accompanying Pages for:**

- Contact Bend Details
- Mounting Options

**SECTION A-A** 

307 ENG MASTER
DATE: AUG. 11/09

SHEET 1 OF 3



J.LEE

307 Assembly

NTS

| 307 / 357 Card Edge Connector   |                                           | ١C             |
|---------------------------------|-------------------------------------------|----------------|
| Part Number: 357-016-555-208    |                                           | )F             |
| FUIT NUTIDEL. 337-016-333-206   |                                           | ) <del> </del> |
| EDAC IN                         | ARE THE REORERTY OF FRACTING AND          | 30             |
| TORONTO, ON CANADA              | TARIO SHALL NOT BE REPRODUCED,OR COPIED D | ) F            |
| YOUR CONNECTION TO QUALITY & SE | MANUFACTURE OR SALE OF APPARATUS          |                |