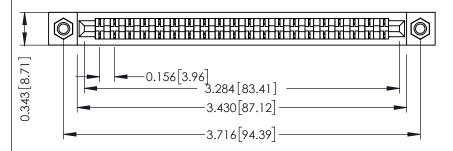

M3-0.5 Metric Threaded Inserts

PC Tail .046x.014(1.17x0.36) - Tail LG=.213(5.41)

.156 [3.96] Contact Spacing x .200 [5.08] Row Spacing

THIS IS A C.A.D. GENERATED DRAWING DO NOT MAKE MANUAL REVISIONS TO MASTER.

307 / 357 Card Edge Connector Part Number: 357-020-421-107

**EDAC INC** TORONTO, ONTARIO CANADA

THESE DRAWINGS AND SPECIFICATIONS ARE THE PROPERTY OF EDAC INC., AND SHALL NOT BE REPRODUCED,OR COPIED OR USED AS THE BASIS FOR THE MANUFACTURE OR SALE OF APPARATUS WITHOUT WRITTEN PERMISSION.