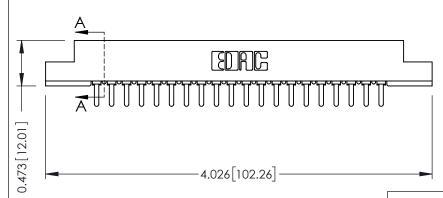

## SECTION A-A

.175 [4.45] Point of Contact (FROM BTM OF SLOT) Card Slot Accepts .054 [1.37] to .070 [1.78] Thick P.C. Board

**See Accompanying Pages for:** 

- **Contact Bend Details**
- **Mounting Options**